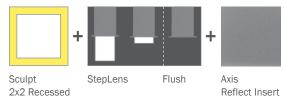

## SkyePool™ Three lighting elements in one

Introducing SkyePool, a new addition to the Skye Line of luminaires that offers an exciting alternative to traditional 2x2 troffers. SkyePool features an aesthetic, balanced play of materials and volumes. Its exclusive patent-pending design uses an innovative Axis Reflect Insert with special lighting properties.

- Choice of Flush or StepLens (0.5" or 2").
- Choice of 80 or 90 CRI
- Perceived luminance varies from low (Flush) to high (StepLens 2").
- Diffuse qualities produce a soft, uniform glow while reflective qualities create depth.