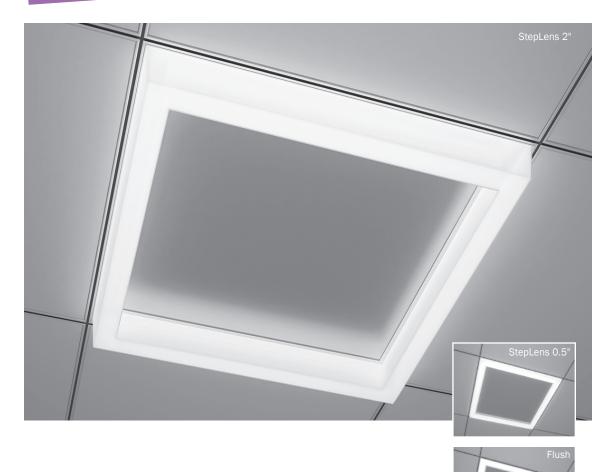

## SkyePool™ Three lighting elements in one

Introducing SkyePool, a new addition to the Skye Line of luminaires that offers an exciting alternative to traditional 2x2 troffers. SkyePool features an aesthetic, balanced play of materials and volumes. Its exclusive patent-pending design uses an innovative Axis Reflect Insert with special lighting properties.

- Choice of Flush or StepLens (0.5" or 2").
- Choice of 80 or 90 CRI
- Perceived luminance varies from low (Flush) to high (StepLens 2").
- Diffuse qualities produce a soft, uniform glow while reflective qualities create depth.