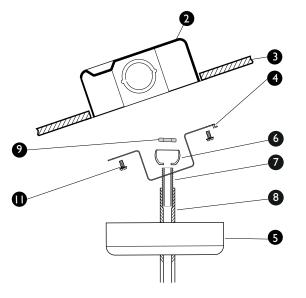

### NON POWER SUSPENSION

4 1/4" canopy

### PARTS LIST

- Armored cable & connector (by others)
- 4"octogon junction box (by others)
- 3 Ceiling surface material (by others)
- 4 Junction box crossbar
- 6 4 1/4" canopy power feed
- 6 Coupler cap
- Coupler screw
- Swivel coupler housing
- Aircraft cable
- (i) Junction box crossbar screws
- Plastic grommet
- Power cord
- Wire Nuts
- 4 1/4" canopy non power feed

Junction box crossbar

4 I/4" canopy - power feed Coupler cap

Coupler screw

Swivel coupler housing

Aircraft cable

Crossbar screw

Plastic grommet

Power cord