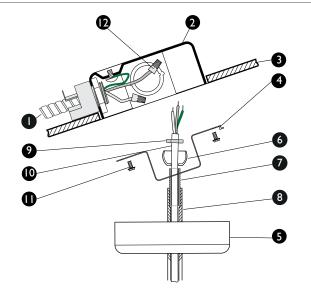

#### POWER FEED

### NON POWER SUSPENSION

4 1/4" canopy

### PARTS LIST

- Armored cable & connector (by others)
- 4"octogon junction box (by others)
- 3 Ceiling surface material (by others)
- 4 Junction box crossbar
- 6 4 1/4" canopy power feed
- 6 Coupler cap
- Coupler screw
- Swivel coupler housing
- Aircraft cable
- (i) Junction box crossbar screws
- Plastic grommet
- Power cord
- Wire Nuts
- 4 1/4" canopy non power feed

Junction box crossbar

4 I/4" canopy - power feed Coupler cap

Coupler screw

Swivel coupler housing

Aircraft cable

Crossbar screw

Plastic grommet

Power cord