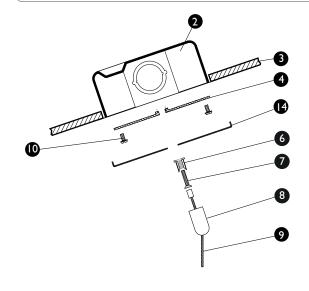

### NON POWER SUSPENSION

4 1/4" canopy

### PARTS LIST

- Armored cable & connector (by others)
- 4"octogon junction box (by others)
- 3 Ceiling surface material (by others)
- 4 Junction box crossbar
- 6 4 1/4" canopy power feed
- 6 Coupler cap
- Coupler screw
- Swivel coupler housing
- Aircraft cable
- (i) Junction box crossbar screws
- Plastic grommet
- Power cord
- Wire Nuts
- 4 1/4" canopy non power feed

Junction box crossbar

4 I/4" canopy - power feed Coupler cap

Coupler screw

Swivel coupler housing

Aircraft cable

Crossbar screw

Plastic grommet

Power cord