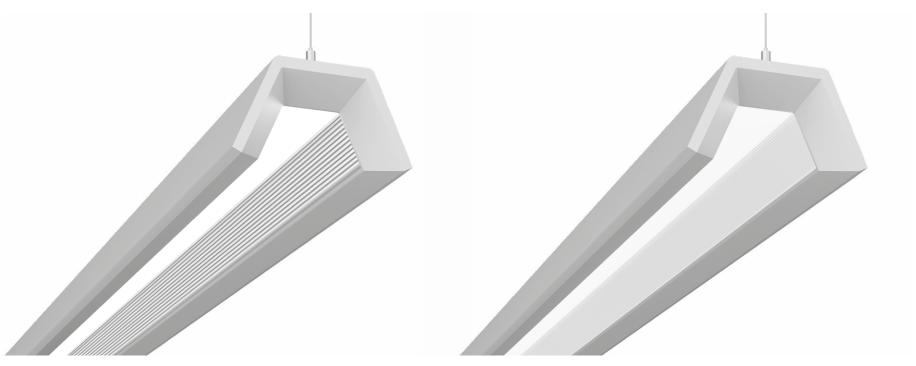

**Microgroove Extruded Aluminum** side shielding with upper acrylic lens (MAL) shown

**Microgroove Extruded Aluminum** side shielding with upper acrylic lens (MAL)

One-piece acrylic lens with Microgroove Side Shielding (MSO)