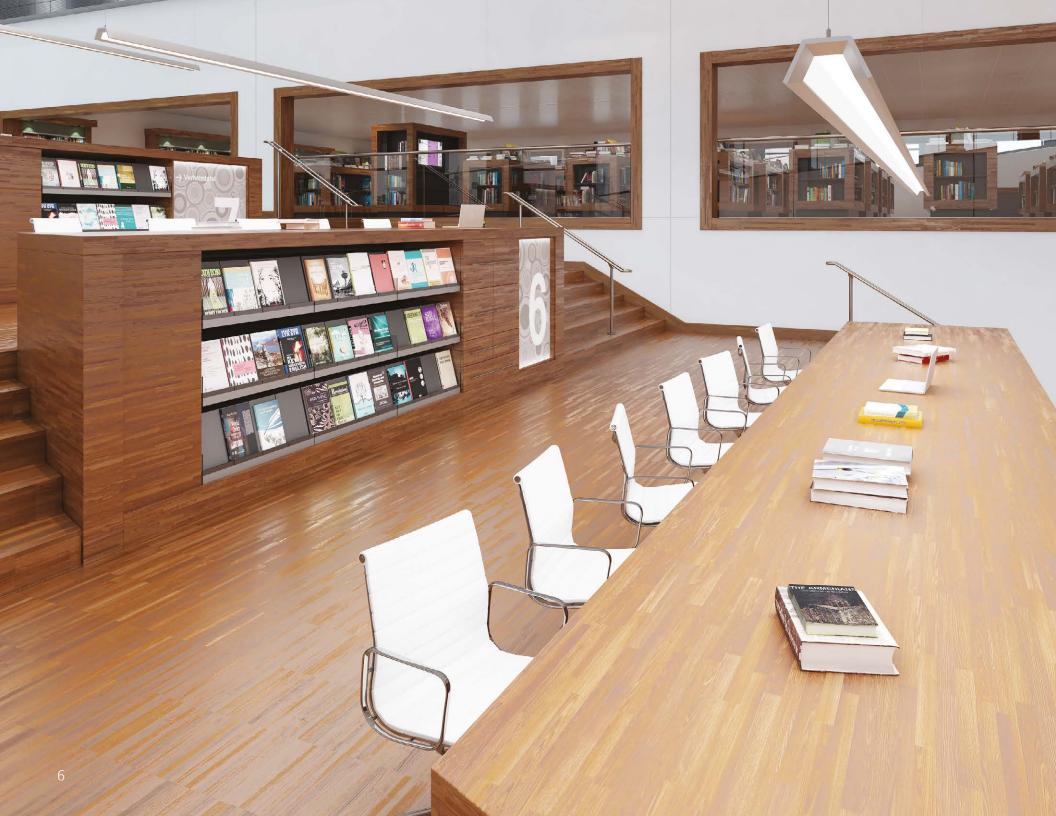

## Sleek design. Superior lighting power.

Patent-pending, compact inverted-U downlight optical concept balances form and function. Create continuous rows that can be widely spaced for maximum design flexibility.

## A new level of architectural integration

Zen is the soft-light solution for inverted-U pendant forms. It is the only suspended luminaire of its kind to provide such comfortable and effective (up to 112 lm/W) lighting, emitting more downward luminance from the top than from the sides.