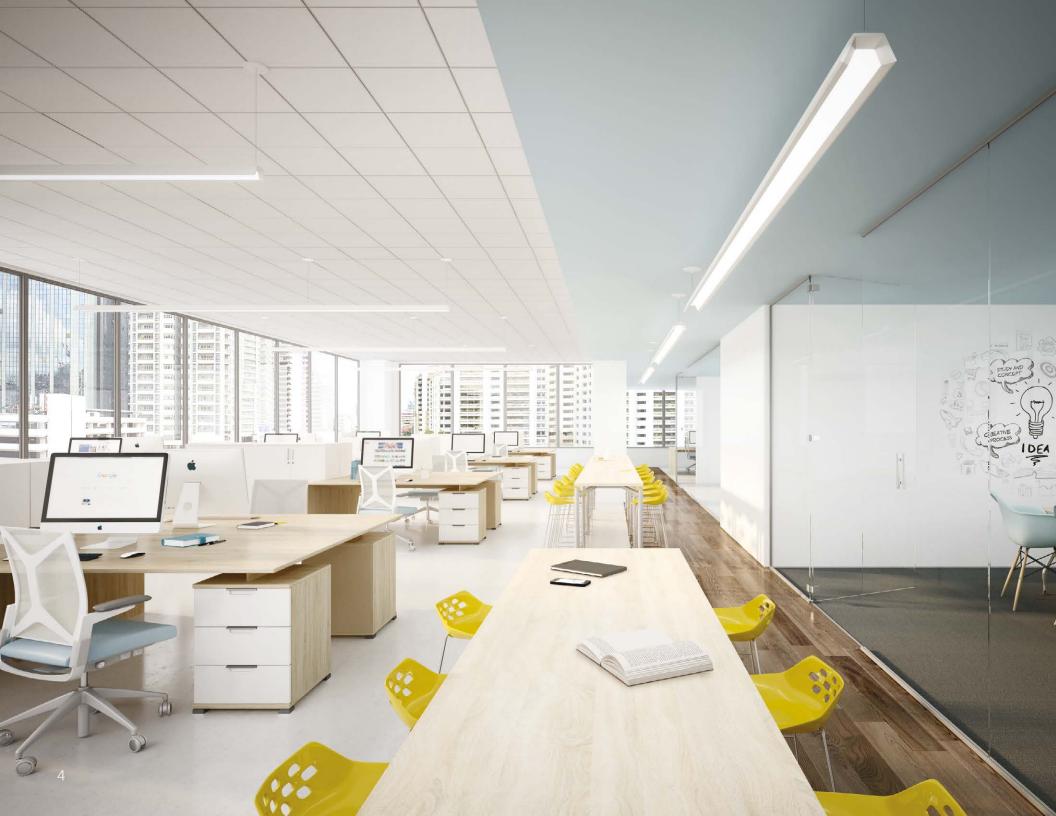

## A new level of architectural integration

Zen is the soft-light solution for inverted-U pendant forms. It is the only suspended luminaire of its kind to provide such comfortable and effective (up to 112 lm/W) lighting, emitting more downward luminance from the top than from the sides.