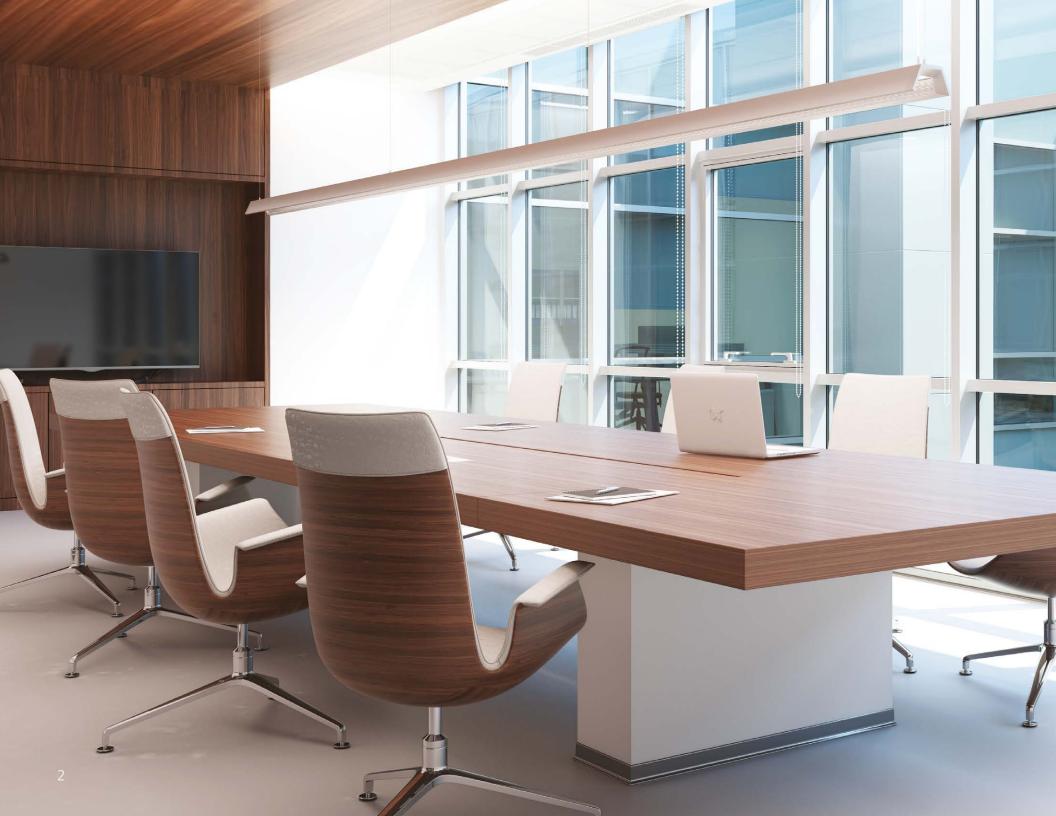

## Sleek design. Superior lighting power.

Patent-pending, compact inverted-U downlight optical concept balances form and function. Create continuous rows that can be widely spaced for maximum design flexibility.

## A new level of architectural integration

Zen is the soft-light solution for inverted-U pendant forms. It is the only suspended luminaire of its kind to provide such comfortable and effective (up to 112 lm/W) lighting, emitting more downward luminance from the top than from the sides.