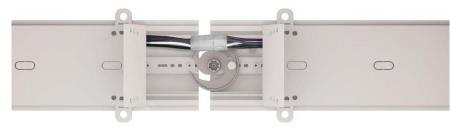

#### InstaJoiner

Beam3 SurroundLite Recessed features **InstaJoiner**, a unique patent-pending joining system developed by Axis offering fast, single-screw tightening. Full access from above is provided through two doors located where luminaires join.