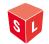

### Beam3 SurroundLite™ Recessed **\*\***

## **High-performance optics**

Shallow (only 2.25" deep), recessed lighting with the power of SurroundLite™ provides wide luminaire spacing, lighting uniformity and supreme visual comfort.

Average light levels: 50 fc Power density: 0.52 W/ft2 750 lm/ft, 16' on center 9.5' ceiling, Max/Min 2.88, Avg/Min 2.04

# Seamless architectural integration

Designed for grid ceilings, Beam3 SurroundLite Recessed features design elements to facilitate installation and provide an improved ceiling esthetic.