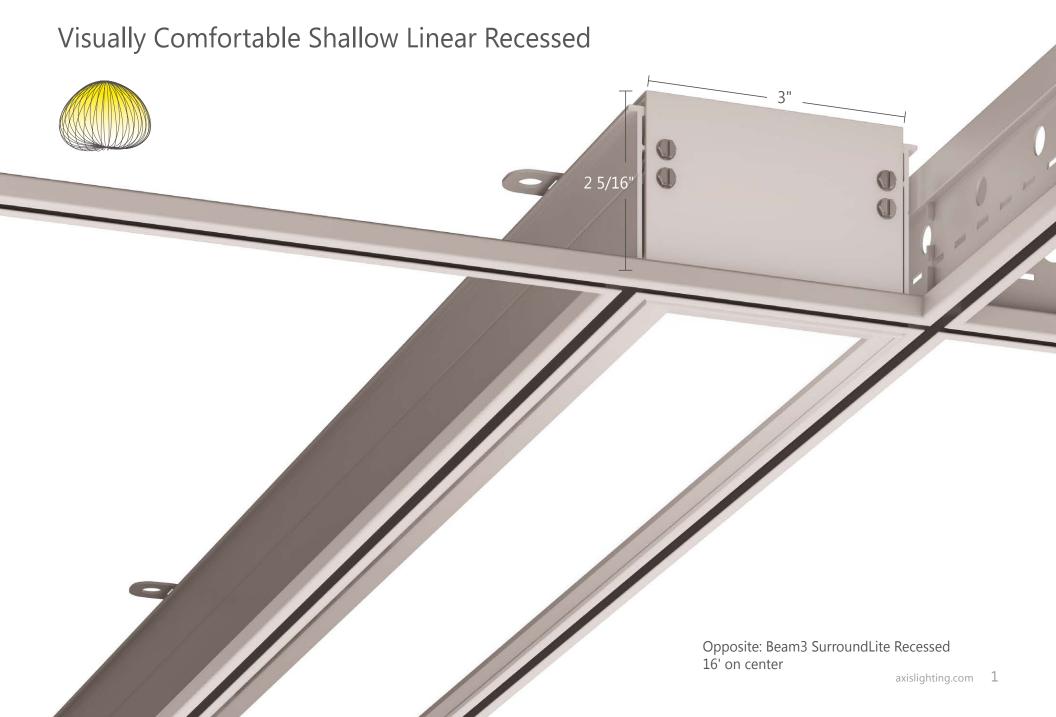

# Seamless architectural integration

Designed for grid ceilings, Beam3 SurroundLite Recessed features design elements to facilitate installation and provide an improved ceiling esthetic.