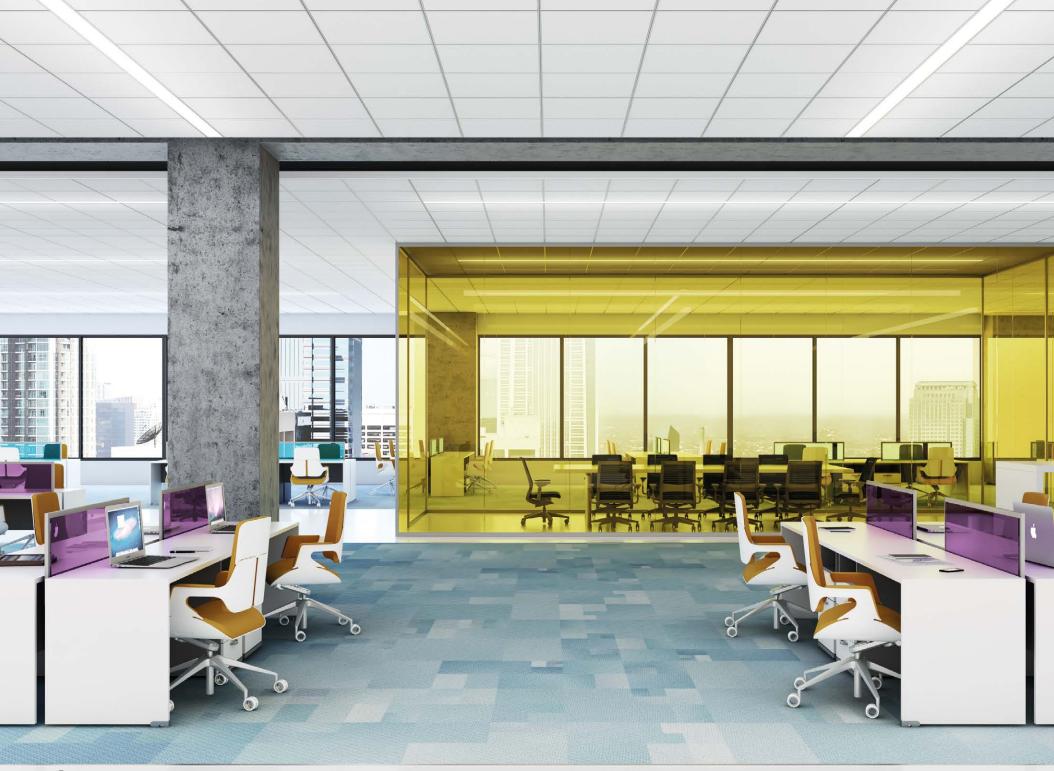

## **High-performance optics**

Shallow (only 2.25" deep), recessed lighting with the power of SurroundLite™ provides wide luminaire spacing, lighting uniformity and supreme visual comfort.

Average light levels: 50 fc Power density: 0.52 W/ft2 750 lm/ft, 16' on center 9.5' ceiling, Max/Min 2.88, Avg/Min 2.04