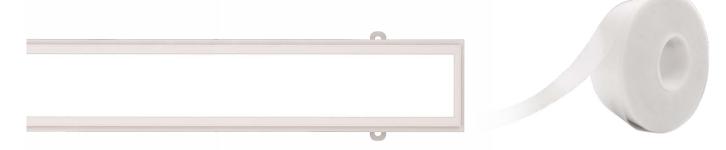

#### Continuous Roll-Out Lens

Create clean, seamless runs that are quicker to install with this quality press-in acrylic lens that will not crinkle or bow. Available in lengths of up to 48'.