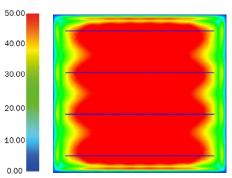

## **High-performance optics**

Shallow (only 2.25" deep), recessed lighting with the power of SurroundLite™ provides wide luminaire spacing, lighting uniformity and supreme visual comfort.

Average light levels: 50 fc Power density: 0.52 W/ft2 750 lm/ft, 16' on center 9.5' ceiling, Max/Min 2.88, Avg/Min 2.04