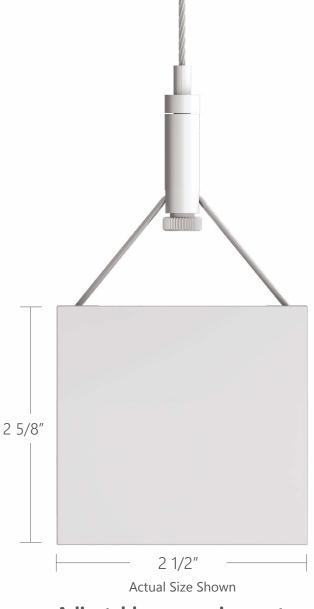

#### Adjustable suspension system

on pendant direct version facilitates installation; aircraft cable mount slides all along housing.