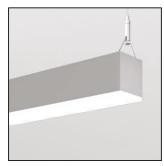

# A bold, square design

This new addition to the Beam2 family presents a highly esthetic, compact 2.5" square form that features powerful, glare-free illumination wellsuited to modern environments.

#### Adjustable suspension system

on pendant direct version facilitates installation; aircraft cable mount slides all along housing.