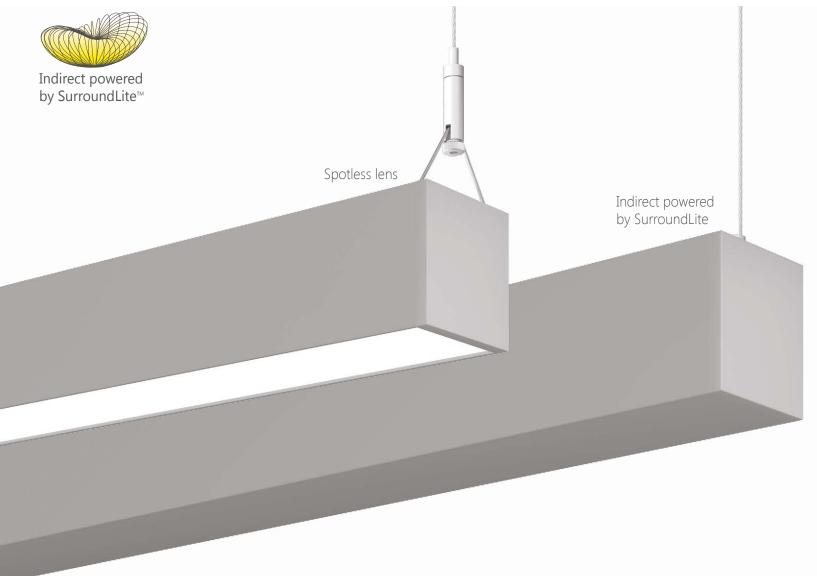

### **Shielding Options**

Flush Lens

Indirect

Glo Lens

Louver

The patented Glo lens option features a thinly protruding lens (0.25") that adds visual appeal with a diffuse uniform glow.

Glo Lens

#### Adjustable suspension system

on pendant direct version facilitates installation; aircraft cable mount slides all along housing.