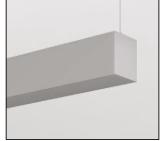

# A bold, square design

This new addition to the Beam2 family presents a highly esthetic, compact 2.5" square form that features powerful, glare-free illumination wellsuited to modern environments.

### **Shielding Options**

Flush Lens

Indirect

Glo Lens

Louver

The patented Glo lens option features a thinly protruding lens (0.25") that adds visual appeal with a diffuse uniform glow.

Glo Lens