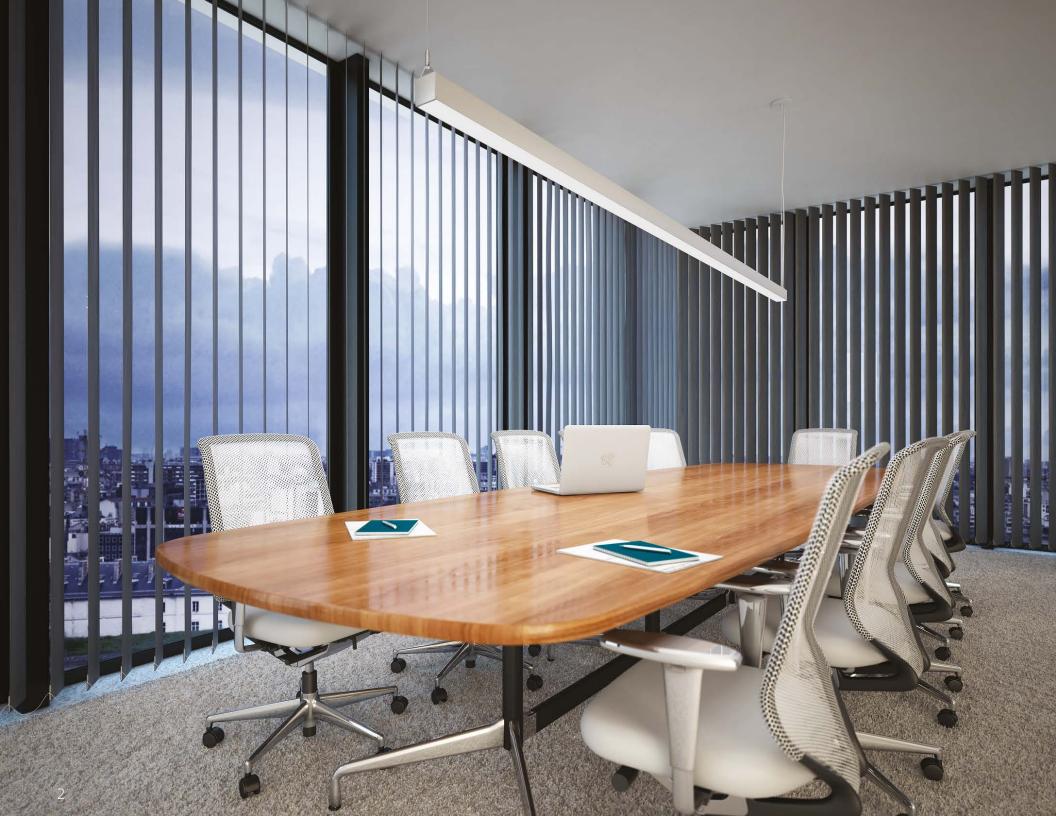

# A bold, square design

This new addition to the Beam2 family presents a highly esthetic, compact 2.5" square form that features powerful, glare-free illumination wellsuited to modern environments.