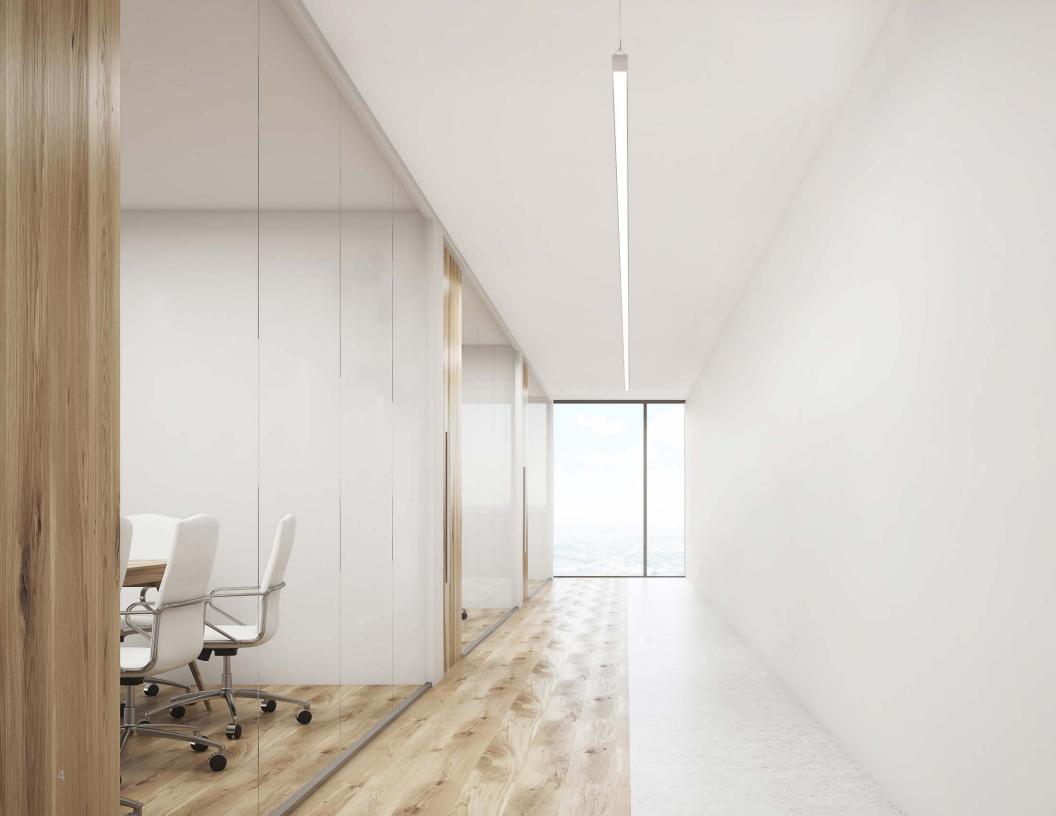

# A bold, square design

This new addition to the Beam2 family presents a highly esthetic, compact 2.5" square form that features powerful, glare-free illumination wellsuited to modern environments.