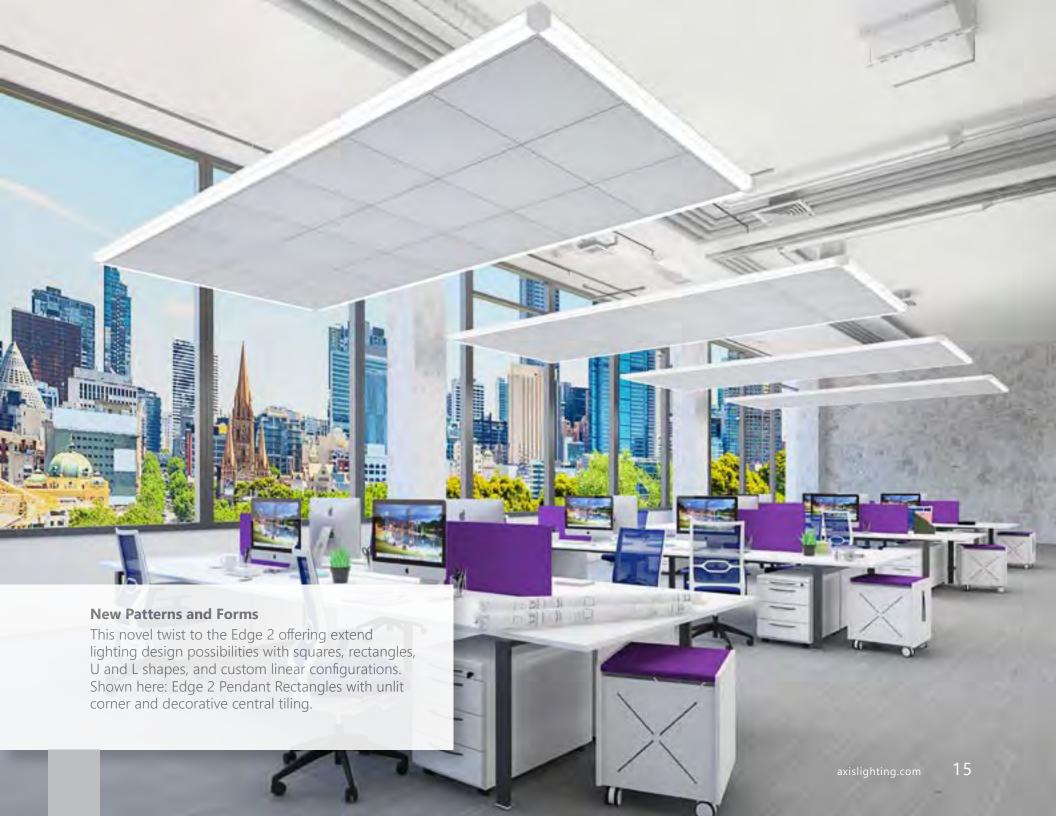

Highly versatile Edge 2 lets you create signature lighting designs using vertical, horizontal, corner mounts and **new patterns and forms** in both surface and pendant options.

### Patterns & Forms

Unlit Outside Corner -Pendant

Unlit Outside Corner -Surface

Unlit Inside Corner -Pendant