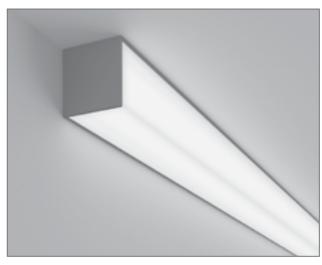

### Lighting for visual comfort

Edge 2's double lens disperses luminance over twice the surface area to significantly reduce contrast and improve visual comfort, especially for high-output applications.

In addition, the two-sided lens produces people-friendly vertical illumination, sending more light towards the eye while improving facial recognition.

Efficacy: 131 lm/W

Output: 250 - 1000 lm/ft

2.5'