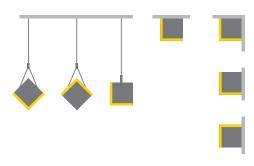

## Pendant

90° mounting

45° mounting

45° indirect mounting

## Surface

Surface Ceiling

Surface Corner

# Wall

Wall Direct

Wall Indirect