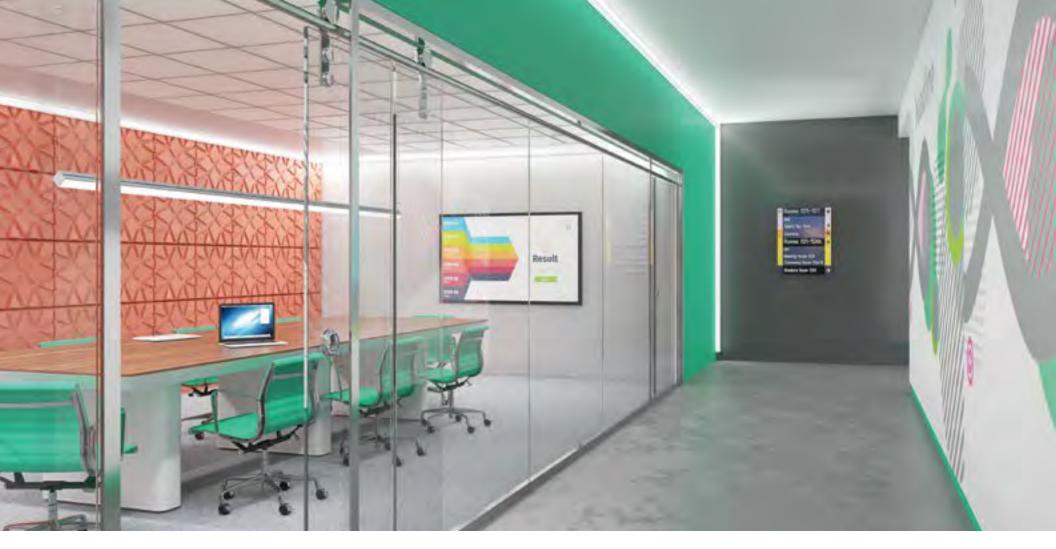

#### **Applications**

| /            | Offices              | $\checkmark$ | Stairwells            |
|--------------|----------------------|--------------|-----------------------|
| $\checkmark$ | Classrooms           | <b>/</b>     | Restrooms             |
| $\checkmark$ | Reception areas      | $\checkmark$ | Airport circulation   |
| $\checkmark$ | Conference rooms     | $\checkmark$ | Hotel rooms           |
| $\checkmark$ | Hallways / Corridors | $\checkmark$ | Retail dressing rooms |

### A new way to light. And complement a space.

Imagine lighting up an entire floor or space with a single luminaire... It's possible with Edge 2.

Frame, trace and outline any indoor space or element with original lighting configurations. Edge 2 solutions also combine with Beam 2 Square Recessed to smoothen wall-to-ceiling transitions and form novel layouts.

### Lighting for visual comfort

Edge 2's double lens disperses luminance over twice the surface area to significantly reduce contrast and improve visual comfort, especially for high-output applications.