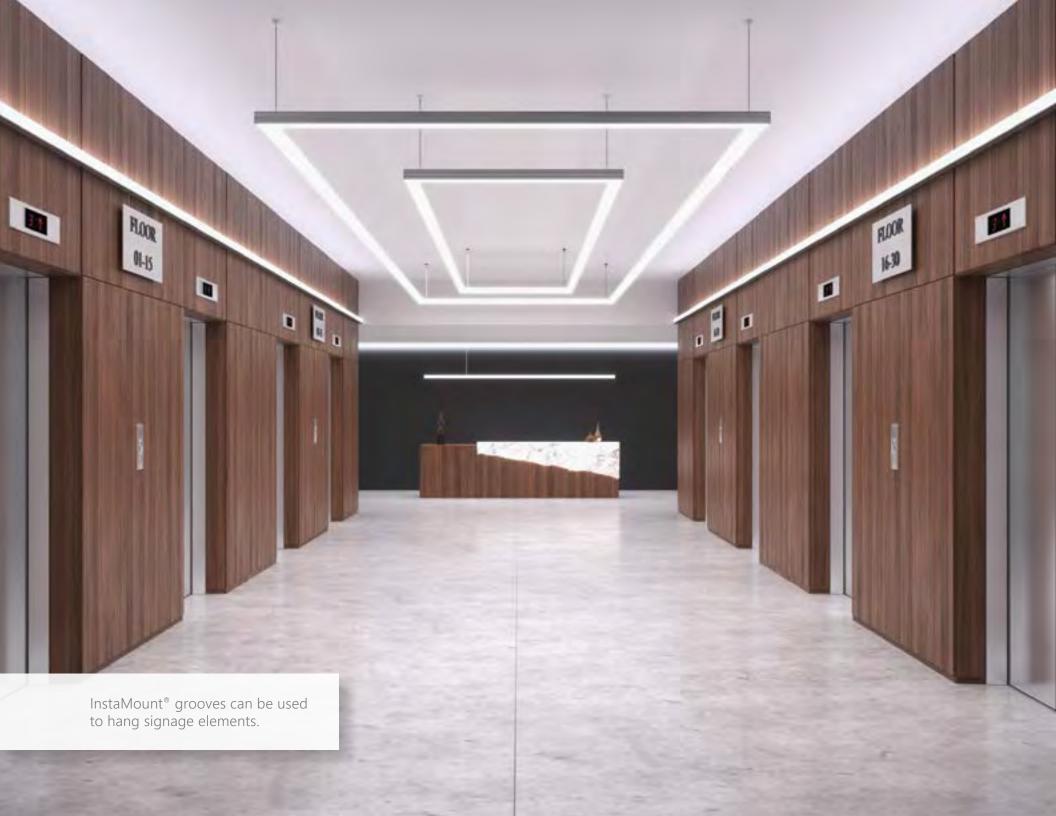

### Innovative installation system

Axis developed Edge 2 with InstaMount® grooves that have both esthetic and practical functions.

InstaMount® grooves run along the full length of the housing and facilitate installation. The grooves can be used to suspend signage and they can also be filled with custom colors.

Optional custom-color InstaMount® groove complements design elements in the space.