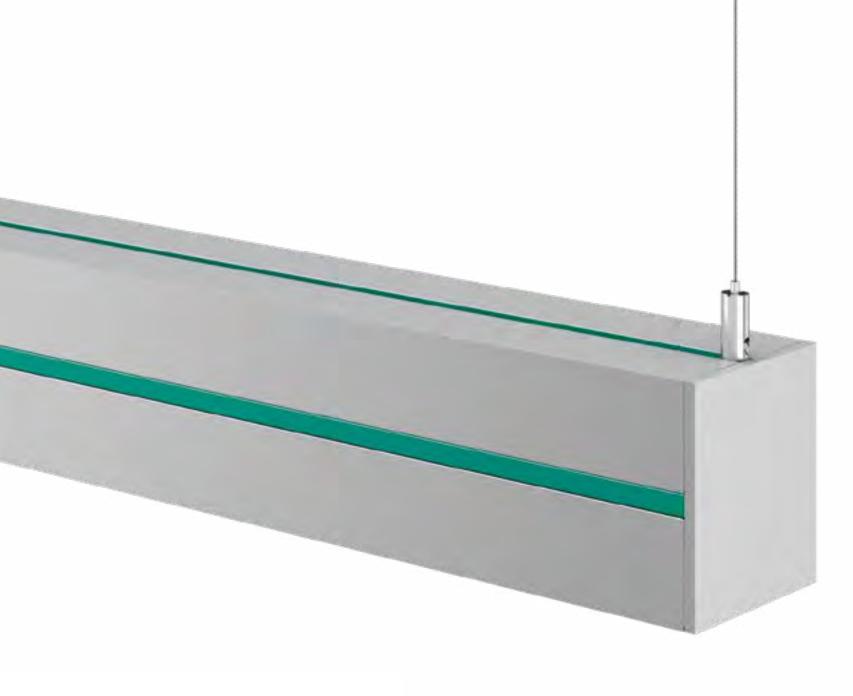

### Innovative installation system

Axis developed Edge 2 with InstaMount® grooves that have both esthetic and practical functions.

InstaMount® grooves run along the full length of the housing and facilitate installation. The grooves can be used to suspend signage and they can also be filled with custom colors.

In pendant-mount applications, the grooves are used to suspend the luminaire. In surface and wall-mount applications, the groove combines with a special gasket (provided) to eliminate gaps and help level the luminaire when installed on uneven surfaces.

Optional custom-color InstaMount® groove complements design elements in the space.