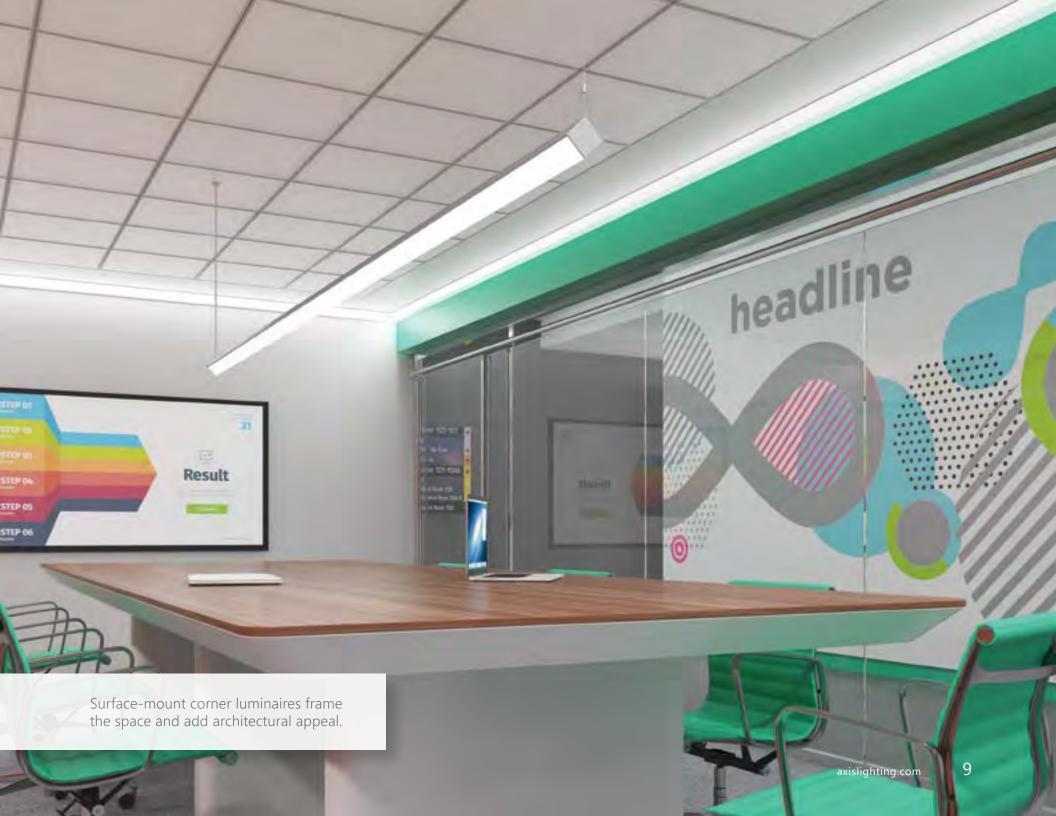

### A new way to light. And complement a space.

Imagine lighting up an entire floor or space with a single luminaire... It's possible with Edge 2.

Frame, trace and outline any indoor space or element with original lighting configurations. Edge 2 solutions also combine with Beam 2 Square Recessed to smoothen wall-to-ceiling transitions and form novel layouts.

### Lighting for visual comfort

Edge 2's double lens disperses luminance over twice the surface area to significantly reduce contrast and improve visual comfort, especially for high-output applications.

In addition, the two-sided lens produces people-friendly vertical illumination, sending more light towards the eye while improving facial recognition.

Efficacy: 131 lm/W

Output: 250 - 1000 lm/ft

2.5'