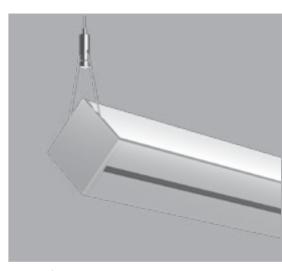

## Pendant

90° mounting

45° mounting

45° indirect mounting

## Surface

Surface Ceiling

Surface Corner