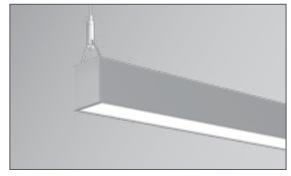

### Innovative installation system

Axis developed Edge 2 with InstaMount® grooves that have both esthetic and practical functions.

InstaMount® grooves run along the full length of the housing and facilitate installation. The grooves can be used to suspend signage and they can also be filled with custom colors.

In pendant-mount applications, the grooves are used to suspend the luminaire. In surface and wall-mount applications, the groove combines with a special gasket (provided) to eliminate gaps and help level the luminaire when installed on uneven surfaces.