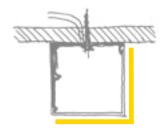

### Innovative installation system

Axis developed Edge 2 with InstaMount® grooves that have both esthetic and practical functions.

InstaMount® grooves run along the full length of the housing and facilitate installation. The grooves can be used to suspend signage and they can also be filled with custom colors.

In pendant-mount applications, the grooves are used to suspend the luminaire. In surface and wall-mount applications, the groove combines with a special gasket (provided) to eliminate gaps and help level the luminaire when installed on uneven surfaces.