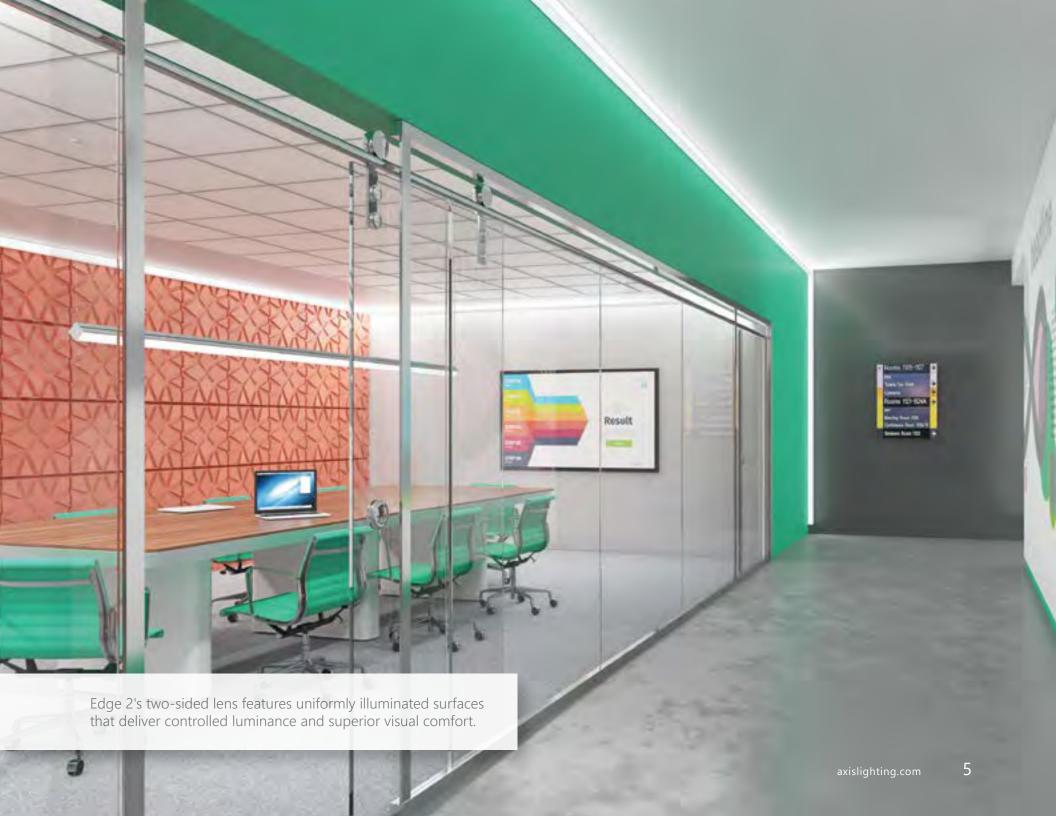

### Lighting for visual comfort

Edge 2's double lens disperses luminance over twice the surface area to significantly reduce contrast and improve visual comfort, especially for high-output applications.

In addition, the two-sided lens produces people-friendly vertical illumination, sending more light towards the eye while improving facial recognition.

Efficacy: 131 lm/W

Output: 250 - 1000 lm/ft

2.5'