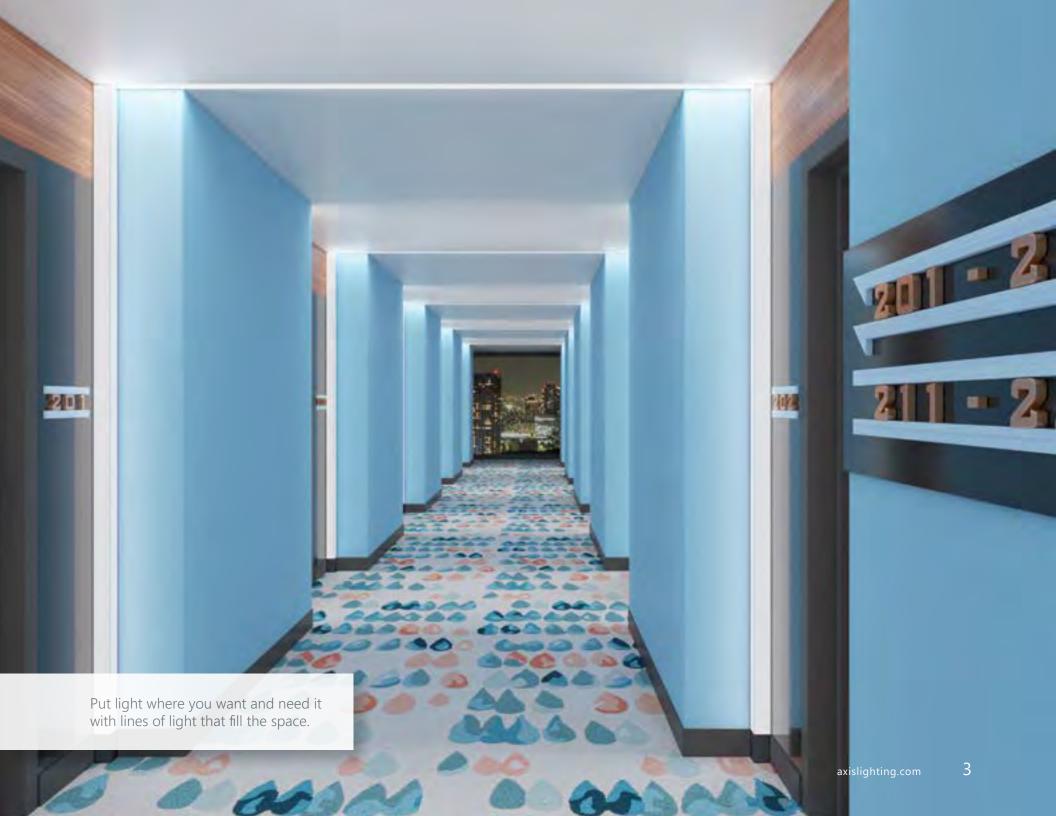

# Inspired lighting concepts. Unprecedented versatility.

Introducing Edge 2, an innovative linear ambient LED lighting tool with a two-sided lens. You can use Edge 2 almost anywhere, notably along perimeter walls, where walls meet ceilings and where walls intersect.

Highly versatile Edge 2 lets you create signature lighting designs using vertical, horizontal, corner mounts and **new patterns and forms** in both surface and pendant options.

### A new way to light. And complement a space.

Imagine lighting up an entire floor or space with a single luminaire... It's possible with Edge 2.

Frame, trace and outline any indoor space or element with original lighting configurations. Edge 2 solutions also combine with Beam 2 Square Recessed to smoothen wall-to-ceiling transitions and form novel layouts.