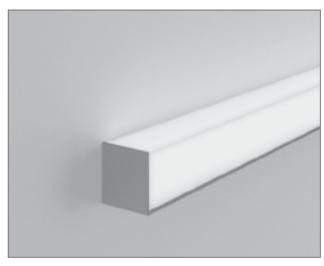

# Inspired lighting concepts. Unprecedented versatility.

Introducing Edge 2, an innovative linear ambient LED lighting tool with a two-sided lens. You can use Edge 2 almost anywhere, notably along perimeter walls, where walls meet ceilings and where walls intersect.

Highly versatile Edge 2 lets you create signature lighting designs using vertical, horizontal, corner mounts and **new patterns and forms** in both surface and pendant options.

### Lighting for visual comfort

Edge 2's double lens disperses luminance over twice the surface area to significantly reduce contrast and improve visual comfort, especially for high-output applications.

In addition, the two-sided lens produces people-friendly vertical illumination, sending more light towards the eye while improving facial recognition.

Efficacy: 131 lm/W

Output: 250 - 1000 lm/ft

2.5'