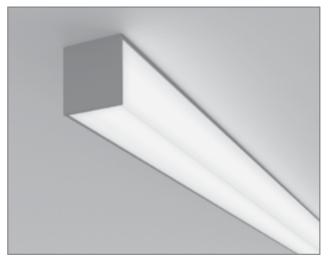

th of the housing and facilitate installation. The grooves can be used to suspend signage and they can also be filled with custom colors.

In pendant-mount applications, the grooves are used to suspend the luminaire. In surface and wall-mount applications, the groove combines with a special gasket (provided) to eliminate gaps and help level the luminaire when installed on uneven surfaces.

#### Extensive design flexibility

- ✓ Available in specific lengths and continuous runs
- ✓ Mounts anywhere: New construction and Retrofit/Remodel
- ✓ Mini-backplate (provided) with concealed power feed for wall and surface mount



Optional custom-color InstaMount® groove complements design elements in the space.

## Pendant



90° mounting





45° mounting





45° indirect mounting





## Surface



Surface Ceiling





Surface Corner





# Wall



Wall Direct





Wall Indirect





### Patterns & Forms



Unlit Outside Corner -Pendant



Unlit Outside Corner -Surface



Unlit Inside Corner -Pendant



#### **About Axis Lighting**

Founded in 1991 and still family owned and managed, Axis is an important source for architectural lighting across North America and around the globe.

Over the last decade, the company has exhibited remarkable growth thanks to its commitment to Design Flexibility, Optimal Energy Efficiency and Responsive Customer Care. That leadership effort now extends to developing Innovative Lighting Technologies, such as SurroundLite®, on an ongoing basis.

On the strength of a broad and expanding product line, Axis has successfully completed lighting projects for h