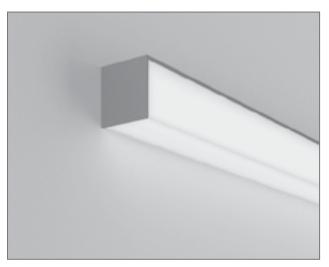

# Inspired lighting concepts. Unprecedented versatility.

Introducing Edge 2, an innovative linear ambient LED lighting tool with a two-sided lens. You can use Edge 2 almost anywhere, notably along perimeter walls, where walls meet ceilings and where walls intersect.

Highly versatile Edge 2 lets you create signature lighting designs using vertical, horizontal, corner mounts and **new patterns and forms** in both surface and pendant options.

### Lighting for visual comfort

Edge 2's double lens disperses luminance over twice the surface area to significantly reduce contrast and improve visual comfort, especially for high-output applications.

In addition, the two-sided lens produces people-friendly vertical illumination, sending more light towards the eye while improving facial recognition.

Efficacy: 131 lm/W

Output: 250 - 1000 lm/ft

2.5'