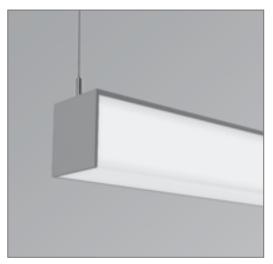

# Inspired lighting concepts. Unprecedented versatility.

Introducing Edge 2, an innovative linear ambient LED lighting tool with a two-sided lens. You can use Edge 2 almost anywhere, notably along perimeter walls, where walls meet ceilings and where walls intersect.

Highly versatile Edge 2 lets you create signature lighting designs using vertical, horizontal, corner mounts and **new patterns and forms** in both surface and pendant options.

### Innovative installation system

Axis developed Edge 2 with InstaMount® grooves that have both esthetic and practical functions.

InstaMount® grooves run along the full length of the housing and facilitate installation. The grooves can be used to suspend signage and they can also be filled with custom colors.

In pendant-mount applications, the grooves are used to suspend the luminaire. In surface and wall-mount applications, the groove combines with a special gasket (provided) to eliminate gaps and help level the luminaire when installed on uneven surfaces.