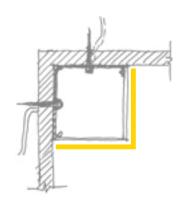

### Innovative installation system

Axis developed Edge 2 with InstaMount® grooves that have both esthetic and practical functions.

InstaMount® grooves run along the full length of the housing and facilitate installation. The grooves can be used to suspend signage and they can also be filled with custom colors.

In pendant-mount applications, the grooves are used to suspend the luminaire. In surface and wall-mount applications, the groove combines with a special gasket (provided) to eliminate gaps and help level the luminaire when installed on uneven surfaces.