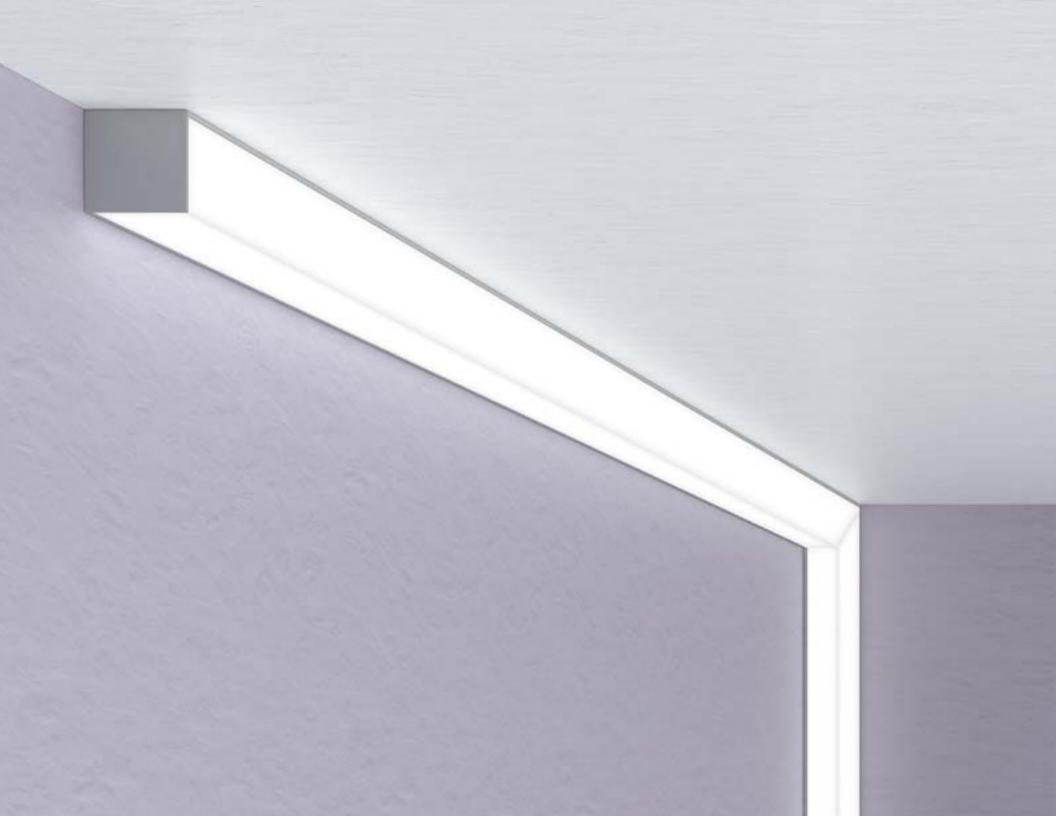

### A new way to light. And complement a space.

Imagine lighting up an entire floor or space with a single luminaire... It's possible with Edge 2.

Frame, trace and outline any indoor space or element with original lighting configurations. Edge 2 solutions also combine with Beam 2 Square Recessed to smoothen wall-to-ceiling transitions and form novel layouts.

### Lighting for visual comfort

Edge 2's double lens disperses luminance over twice the surface area to significantly reduce contrast and improve visual comfort, especially for high-output applications.

### Innovative installation system

Axis developed Edge 2 with InstaMount® grooves that have both esthetic and practical functions.

InstaMount® grooves run along the full length of the housing and facilitate installation. The grooves can be used to suspend signage and they can also be filled with custom colors.