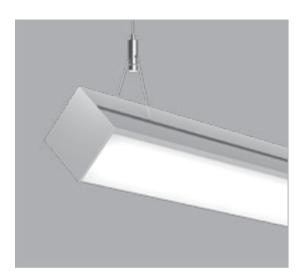

### Lighting for visual comfort

Edge 2's double lens disperses luminance over twice the surface area to significantly reduce contrast and improve visual comfort, especially for high-output applications.

In addition, the two-sided lens produces people-friendly vertical illumination, sending more light towards the eye while improving facial recognition.

Efficacy: 131 lm/W

Output: 250 - 1000 lm/ft

2.5'