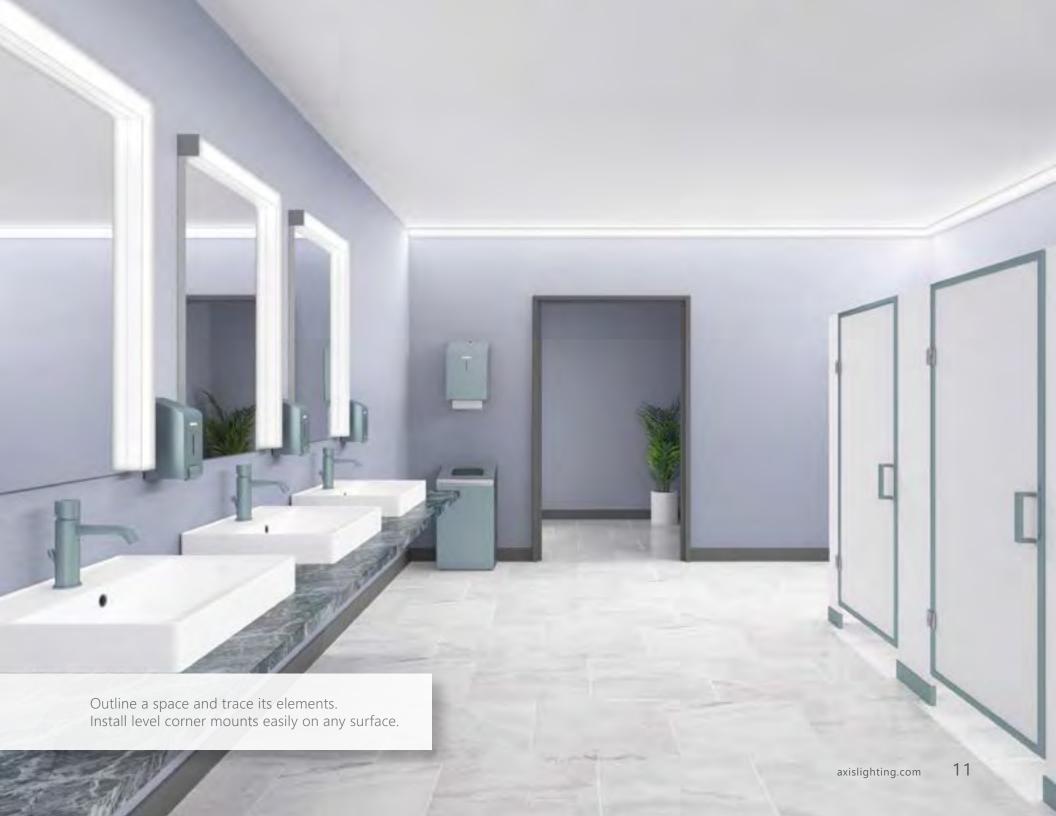

### A new way to light. And complement a space.

Imagine lighting up an entire floor or space with a single luminaire... It's possible with Edge 2.

Frame, trace and outline any indoor space or element with original lighting configurations. Edge 2 solutions also combine with Beam 2 Square Recessed to smoothen wall-to-ceiling transitions and form novel layouts.

### Lighting for visual comfort

Edge 2's double lens disperses luminance over twice the surface area to significantly reduce contrast and improve visual comfort, especially for high-output applications.