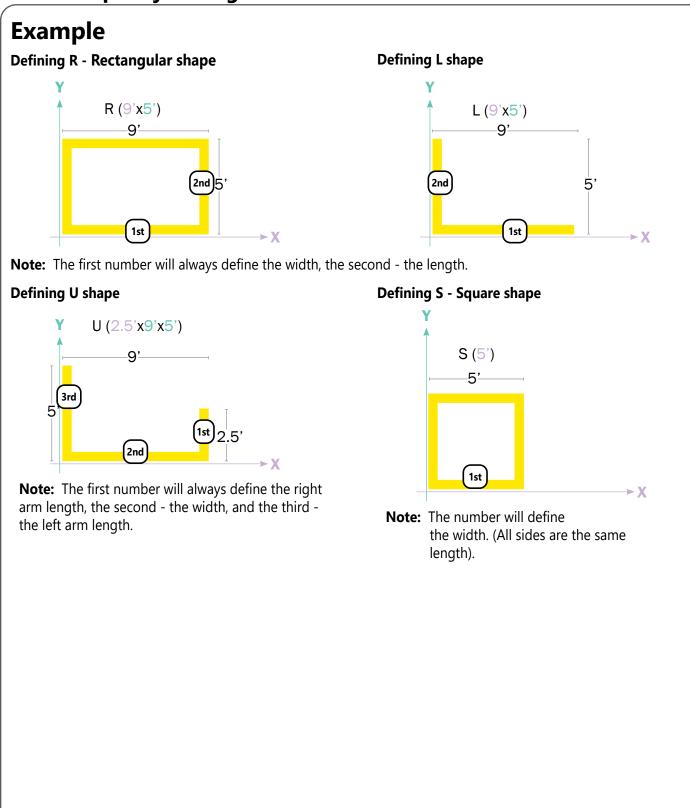

## \* Please see page 2 for example on how to specify various right angle patterns.

Project \_\_\_\_\_

Notes

Type

IMPORTANT! - all corner patterns must be submitted with drawings indicating dimensions and angles degree.