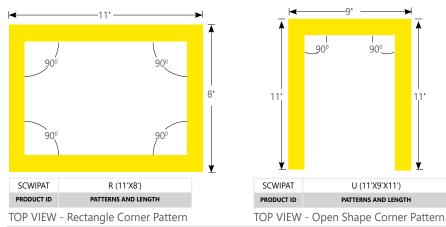

## How to Specify 90 degree Corners and Patterns

• Refer to specification sheets for complete details. Note that only options shown above qualify for QuickShip+.

|  |  |  |  | ( |  |  | 4 |      |  |  |  |  |  |  |      |
|--|--|--|--|---|--|--|---|------|--|--|--|--|--|--|------|
|  |  |  |  |   |  |  |   |      |  |  |  |  |  |  | <br> |
|  |  |  |  |   |  |  |   |      |  |  |  |  |  |  | <br> |
|  |  |  |  |   |  |  |   |      |  |  |  |  |  |  | <br> |
|  |  |  |  |   |  |  |   |      |  |  |  |  |  |  | <br> |
|  |  |  |  |   |  |  |   |      |  |  |  |  |  |  |      |
|  |  |  |  |   |  |  |   |      |  |  |  |  |  |  | _    |
|  |  |  |  |   |  |  |   |      |  |  |  |  |  |  |      |
|  |  |  |  |   |  |  |   |      |  |  |  |  |  |  | <br> |
|  |  |  |  |   |  |  |   |      |  |  |  |  |  |  | <br> |
|  |  |  |  |   |  |  |   |      |  |  |  |  |  |  |      |
|  |  |  |  |   |  |  |   |      |  |  |  |  |  |  |      |
|  |  |  |  |   |  |  |   |      |  |  |  |  |  |  | <br> |
|  |  |  |  |   |  |  |   |      |  |  |  |  |  |  | <br> |
|  |  |  |  |   |  |  |   |      |  |  |  |  |  |  | <br> |
|  |  |  |  |   |  |  |   |      |  |  |  |  |  |  | <br> |
|  |  |  |  |   |  |  |   | <br> |  |  |  |  |  |  |      |
|  |  |  |  |   |  |  |   |      |  |  |  |  |  |  |      |
|  |  |  |  |   |  |  |   |      |  |  |  |  |  |  | _    |
|  |  |  |  |   |  |  |   |      |  |  |  |  |  |  | <br> |

## \* Please see page 2 for example on how to specify various right angle patterns.

Project \_\_\_\_\_

Notes

Type

IMPORTANT! - all corner patterns must be submitted with drawings indicating dimensions and angles degree.