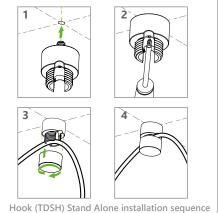

### **Ordering Guide Swag Hook**

#### • DESCRIPTION

Swag mounting hook for pendant luminaires. Can be mounted directly on ceiling surface or housed into the swag rail.

RAIL MOUNTED SWAG HOOK

SURFACE DRYWALL MOUNTED SWAG НООК