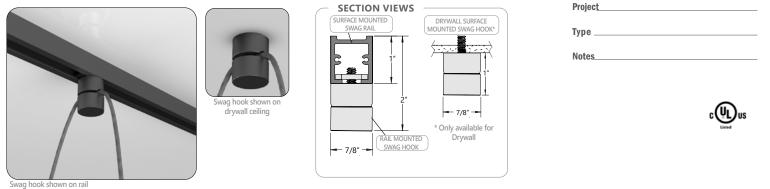

#### DESCRIPTION

Surface mounted rail that can house multiple swag hooks to allow for future-proof adjustability, as the hooks can travel along the rail.

#### • DESCRIPTION

Swag mounting hook for pendant luminaires. Can be mounted directly on ceiling surface or housed into the swag rail.

RAIL MOUNTED SWAG HOOK

SURFACE DRYWALL MOUNTED SWAG НООК