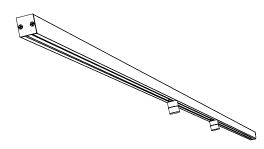

### **Ordering Guide Swag Rail**

HOOK ON DRYWALL SURFACE

#### DESCRIPTION

Surface mounted rail that can house multiple swag hooks to allow for future-proof adjustability, as the hooks can travel along the rail.