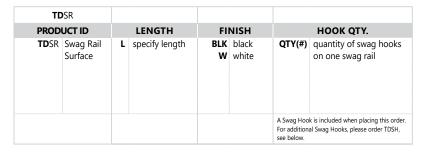

### **Ordering Guide Swag Rail**

HOOK ON DRYWALL SURFACE

#### DESCRIPTION

Surface mounted rail that can house multiple swag hooks to allow for future-proof adjustability, as the hooks can travel along the rail.