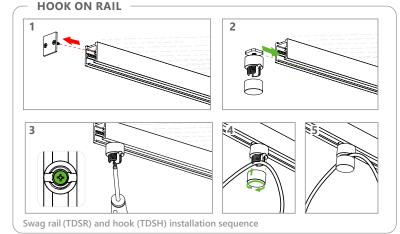

### **Ordering Guide Swag Rail**

HOOK ON DRYWALL SURFACE

#### DESCRIPTION

Surface mounted rail that can house multiple swag hooks to allow for future-proof adjustability, as the hooks can travel along the rail.