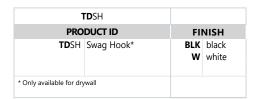

# **Accessories**

## AxisTrak<sup>™</sup> Decorative - Swag Accessories for Pendants



**INSTALLATION VIEWS** 



### **Ordering Guide Swag Rail**



HOOK ON DRYWALL SURFACE



#### DESCRIPTION

Surface mounted rail that can house multiple swag hooks to allow for future-proof adjustability, as the hooks can travel along the rail.



#### • DESCRIPTION

Swag mounting hook for pendant luminaires. Can be mounted directly on ceiling surface or housed into the swag rail.



RAIL MOUNTED SWAG HOOK

SURFACE DRYWALL MOUNTED SWAG НООК



### **Ordering Guide Swag Hook**



#### Patent number: 11,118,765

Product design and development is an ongoing process at Axis Lighting. We reserve the right to change specifications. Contact Axis for the latest product information.

|/| September 16, 2022

FILE NAME:Stencil-Flex-SWAG\_ACCESSORIES.SPEC

© 2016 Axis Lighting Inc. 1.800.263.2947 [T] 514.948.6272