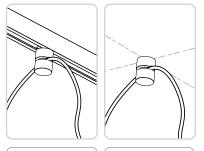

#### • DESCRIPTION

Swag mounting hook for pendant luminaires. Can be mounted directly on ceiling surface or housed into the swag rail.

RAIL MOUNTED SWAG HOOK

SURFACE DRYWALL MOUNTED SWAG НООК

### **Ordering Guide Swag Hook**