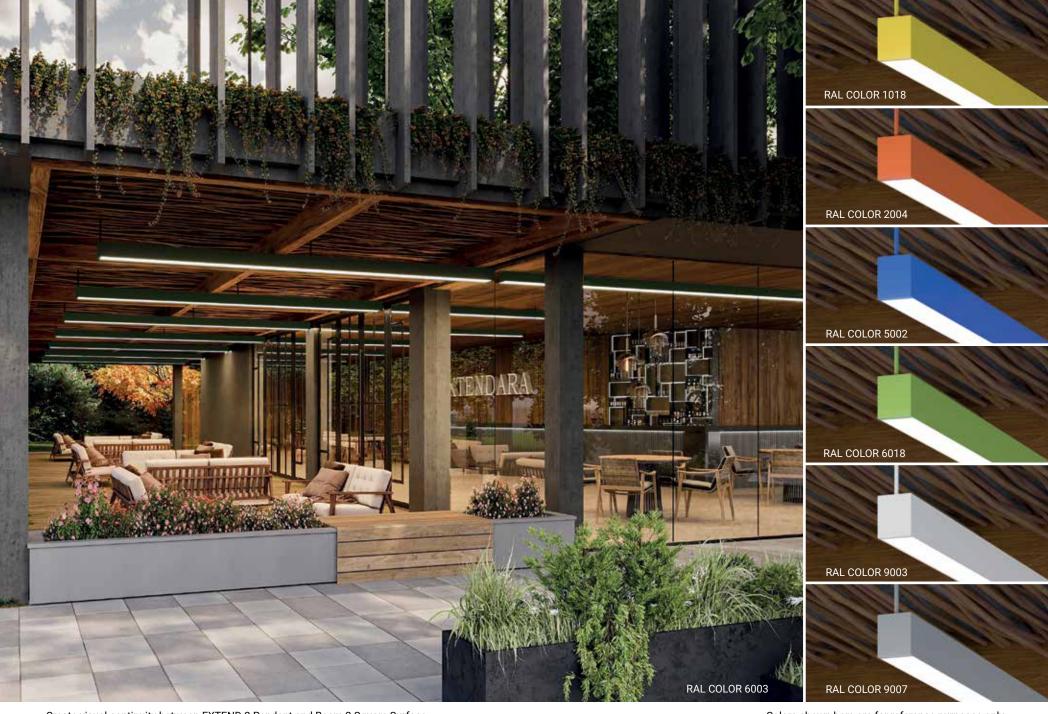

#### Outdoor **Applications**

Terminal areas • Railway stations

- Bus stops Public spaces
- Restaurant terraces
  Rooftop restaurants
  - Outdoor swimming pools
  - Outdoor shopping malls and strip malls
    - · Commercial streets · Gas stations
    - EV charging stations
      Soffits, etc.