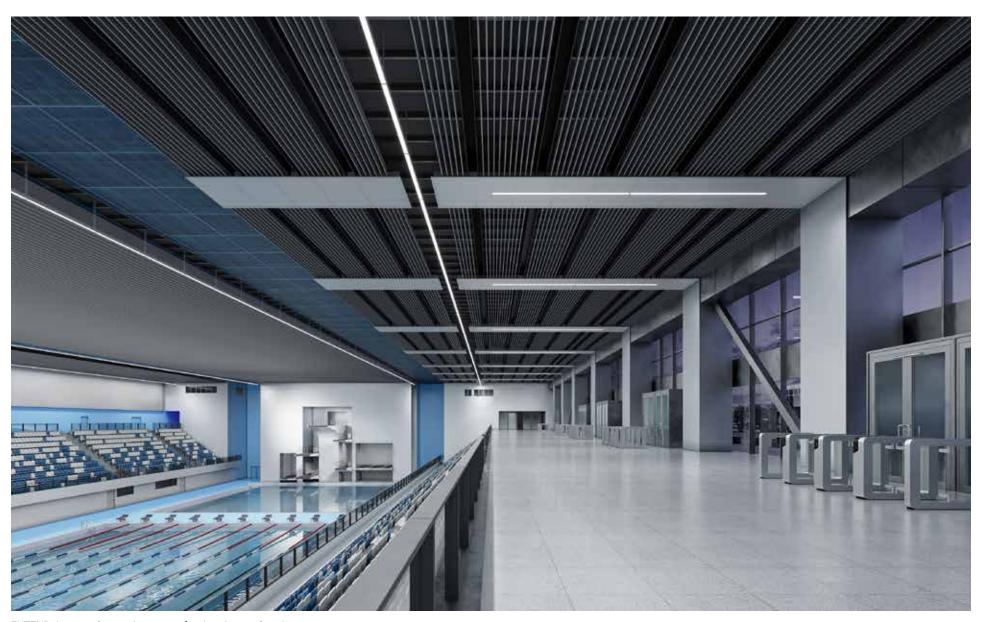

#### **Wet Indoor Environments**

Indoor swimming pools • Subway stations • Gyms • Spas • Indoor garages • Sports complexes, etc.

EXTEND 4 meets the requirements of swimming pool environments.

EXTEND 4 Wall produces subtle glow on façade.