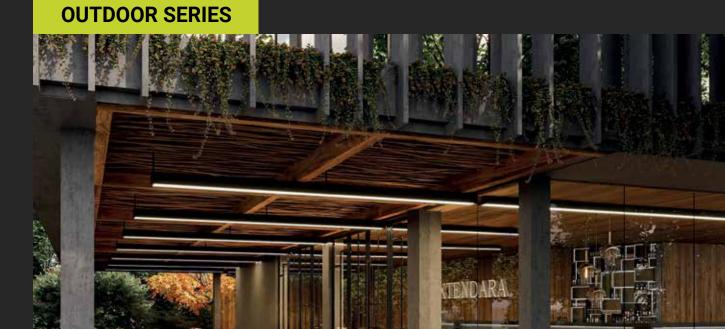

## Bring out the light

Axis Lighting is proud to introduce **EXTEND™** the Outdoor series, a growing luminaire category designed to brave the elements with elegance and optimally effective illumination.

These all-weather commercial lighting tools – including all-new Extend™ – bring the fluid design and minimalist style of interior lighting to the building façade, while maintaining a consistent architectural look.

As a strategic partner, we deliver appealing, high-performance Outdoor Series solutions that meet all the requirements - including IP66 enclosure ratings and optics precision engineered for glare-free safety – to make your exterior lighting vision a reality. With Axis Lighting, form and function combine to provide lighting innovations you can work with and customize to fit your needs.