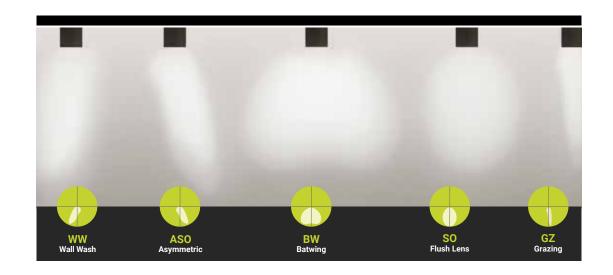

#### **Highlights**

- Extend 2 aperture width: 2 17/32"
- Lengths from 2' to 12' / System runs available
- Opinion Direct
- Optics: Flush (SO), Wall Wash, Grazing, Batwing, Asymmetric
- ✓ Integral driver
- Sealed end cap with tamper proof hardware
- Optional IK10 impact protection
- ☑ IP66 rating suitable for harsh weather conditions
- Temperature range: -40°C to 50°C
- Natatorium finish available

#### Highlights

- Extend 4 aperture width: 4 5/32"
- Lengths from 2' to 12' / System runs available
- Opinion Direct
- Optics: Flush (SO), Wall Wash, Grazing, Batwing, Asymmetric
- ✓ Integral driver
- Sealed end cap with tamper proof hardware
- Optional IK10 impact protection
- ☑ IP66 rating suitable for harsh weather conditions
- Temperature range: -40°C to 50°C
- Natatorium finish available