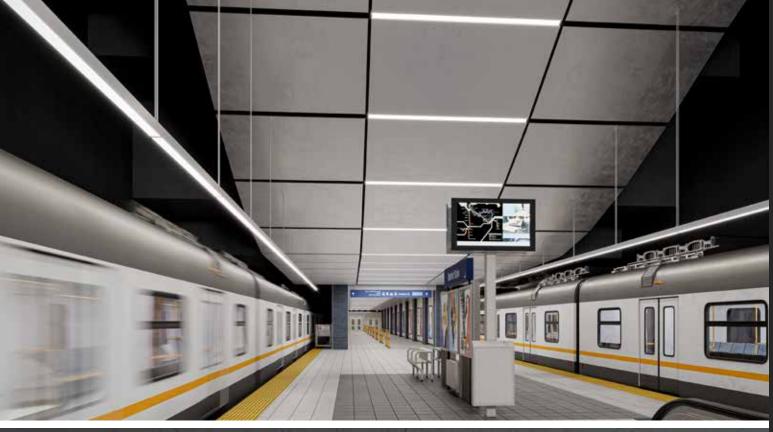

EXTEND 4 Pendant in the carpark combines with EXTEND 2 Wall in the background to enhance private garage spaces.

EXTEND 4 Wall complements special-purpose areas including barbecue nooks.

# Creating safer environments with style

Built tough to withstand the most severe weather, Extend™ luminaires are well suited to many outdoor lighting applications as well as certain indoor uses, such as wayfinding in indoor parking areas, subway stations and staircases