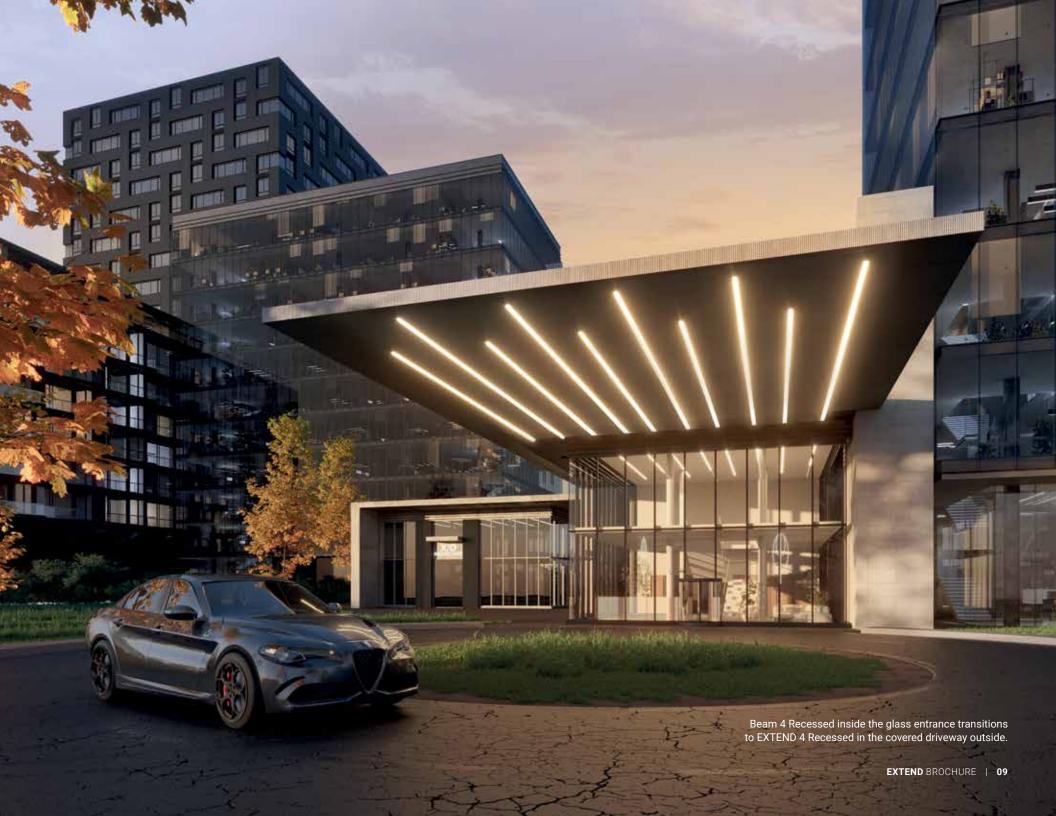

By definition, Extend luminaires support the creation of stunning exterior LED lighting designs, but they also enable the formation of seamless, style-matched transitions from indoor applications to outdoor spaces, namely from Beam 2 Square to Extend 2, and from Beam 4 to Extend 4.