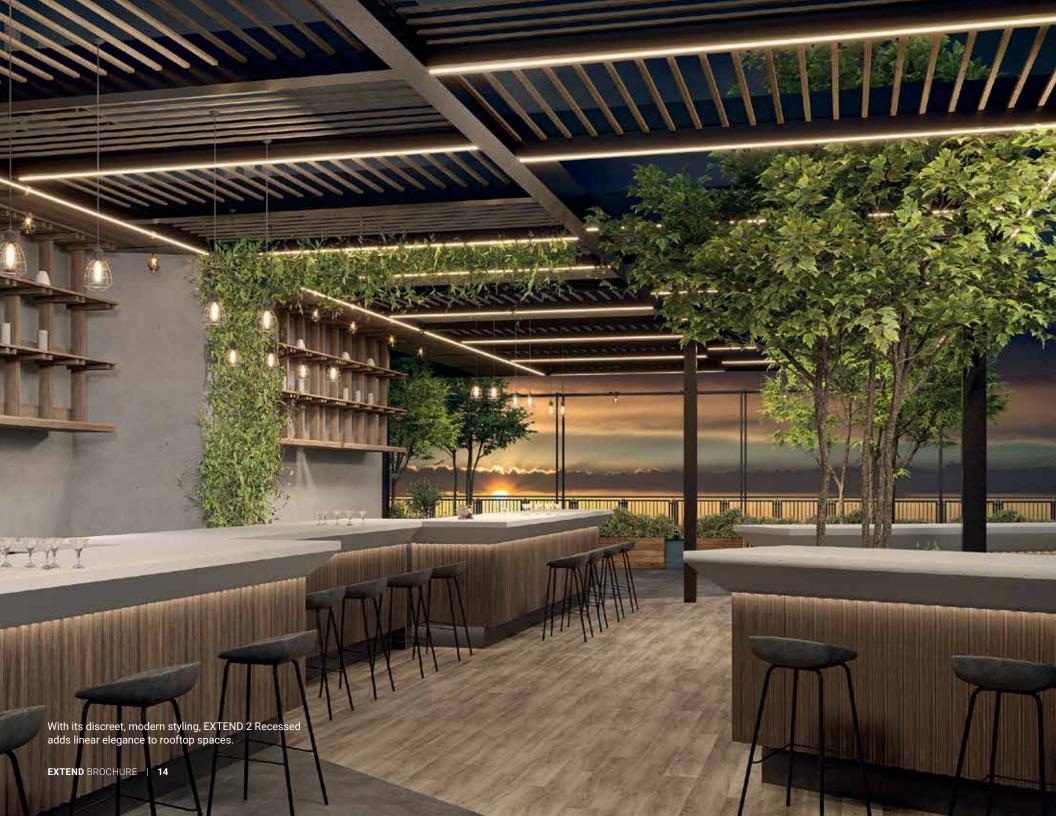

EXTEND 4 Pendant in the carpark combines with EXTEND 2 Wall in the background to enhance private garage spaces.

EXTEND 4 Wall complements special-purpose areas including barbecue nooks.