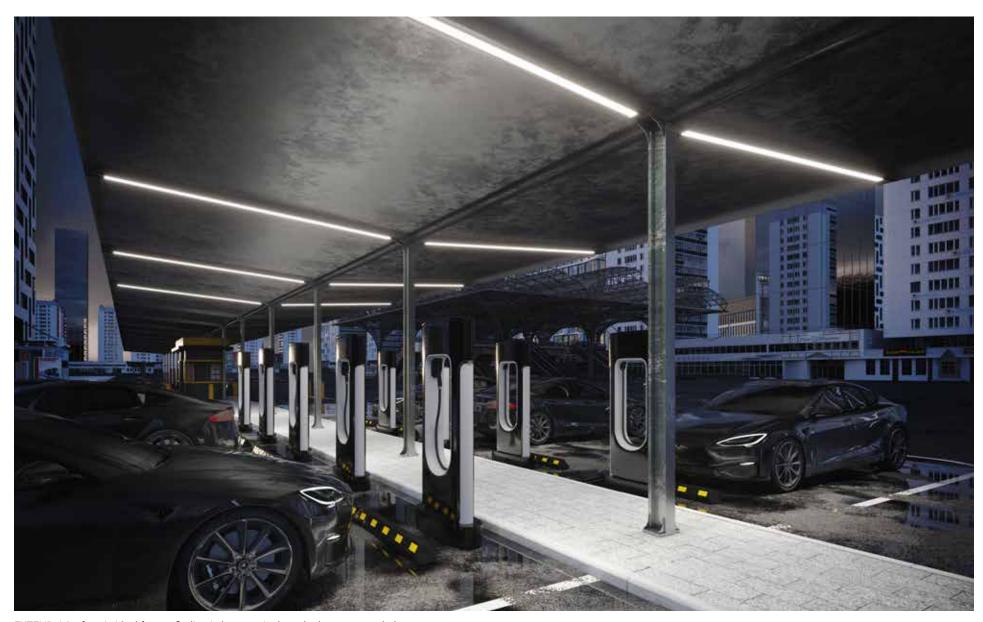

By definition, Extend luminaires support the creation of stunning exterior LED lighting designs, but they also enable the formation of seamless, style-matched transitions from indoor applications to outdoor spaces, namely from Beam 2 Square to Extend 2, and from Beam 4 to Extend 4.