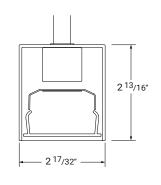

#### **Highlights**

- Extend 2 aperture width: 2 17/32"
- Lengths from 2' to 12' / System runs available
- Opinion Direct
- Optics: Flush (SO), Wall Wash, Grazing, Batwing, Asymmetric
- ✓ Integral driver
- Sealed end cap with tamper proof hardware
- Optional IK10 impact protection
- ☑ IP66 rating suitable for harsh weather conditions
- Temperature range: -40°C to 50°C
- Natatorium finish available