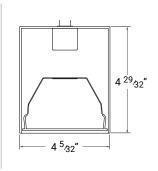

#### Highlights

- Extend 4 aperture width: 4 5/32"
- Lengths from 2' to 12' / System runs available
- Opinion Direct
- Optics: Flush (SO), Wall Wash, Grazing, Batwing, Asymmetric
- ✓ Integral driver
- Sealed end cap with tamper proof hardware
- Optional IK10 impact protection
- ☑ IP66 rating suitable for harsh weather conditions
- Temperature range: -40°C to 50°C
- Natatorium finish available