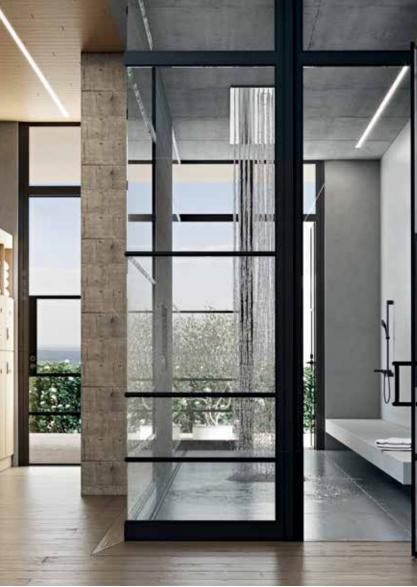

oor environments.

By definition, Extend luminaires support the creation of stunning exterior LED lighting designs, but they also enable the formation of seamless, style-matched transitions from indoor applications to outdoor spaces, namely from Beam 2 Square to Extend 2, and from Beam 4 to Extend 4.

#### Outdoor **Applications**

Terminal areas • Railway stations

- Bus stops Public spaces
- Restaurant terraces
  Rooftop restaurants
  - Outdoor swimming pools
  - Outdoor shopping malls and strip malls
    - · Commercial streets · Gas stations
    - EV charging stations
      Soffits, etc.

#### **Wet Indoor Environments**

Indoor swimming pools • Subway stations • Gyms • Spas • Indoor garages • Sports complexes, etc.





EXTEND 4 meets the requirements of swimming pool environments.





EXTEND 4 Wall produces subtle glow on façade.

EXTEND 2 Recessed adds style to high-end shower rooms.

## Extend™ 2





#### **Highlights**

- Extend 2 aperture width: 2 17/32"
- Lengths from 2' to 12' / System runs available
- Opinion Direct
- Optics: Flush (SO), Wall Wash, Grazing, Batwing, Asymmetric
- ✓ Integral driver
- Sealed end cap with tamper proof hardware
- Optional IK10 impact protection
- ☑ IP66 rating suitable for harsh weather conditions
- Temperature range: -40°C to 50°C
- Natatorium finish available

#### **Finishes**



White



Black



Custom















# Creating safer environments with style

Built tough to withstand the most severe weather, Extend™ luminaires are well suited to many outdoor lighting applications as well as certain indoor uses, such as wayfindi