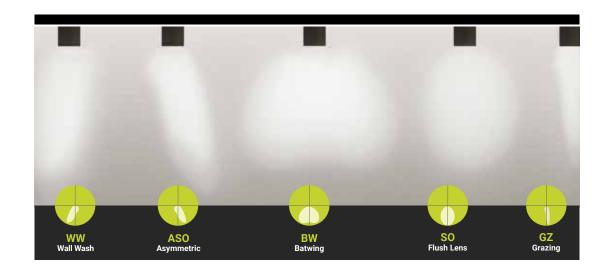

#### **Highlights**

- Extend 2 aperture width: 2 17/32"
- Lengths from 2' to 12' / System runs available
- Opinion Direct
- Optics: Flush (SO), Wall Wash, Grazing, Batwing, Asymmetric
- ✓ Integral driver
- Sealed end cap with tamper proof hardware
- Optional IK10 impact protection
- ☑ IP66 rating suitable for harsh weather conditions
- Temperature range: -40°C to 50°C
- Natatorium finish available

#### Highlights

- Extend 4 aperture width: 4 5/32"
- Lengths from 2' to 12' / System runs available
- Opinion Direct
- Optics: Flush (SO), Wall Wash, Grazing, Batwing, Asymmetric
- ✓ Integral driver
- Sealed end cap with tamper proof hardware
- Optional IK10 impact protection
- ☑ IP66 rating suitable for harsh weather conditions
- Temperature range: -40°C to 50°C
- Natatorium finish available