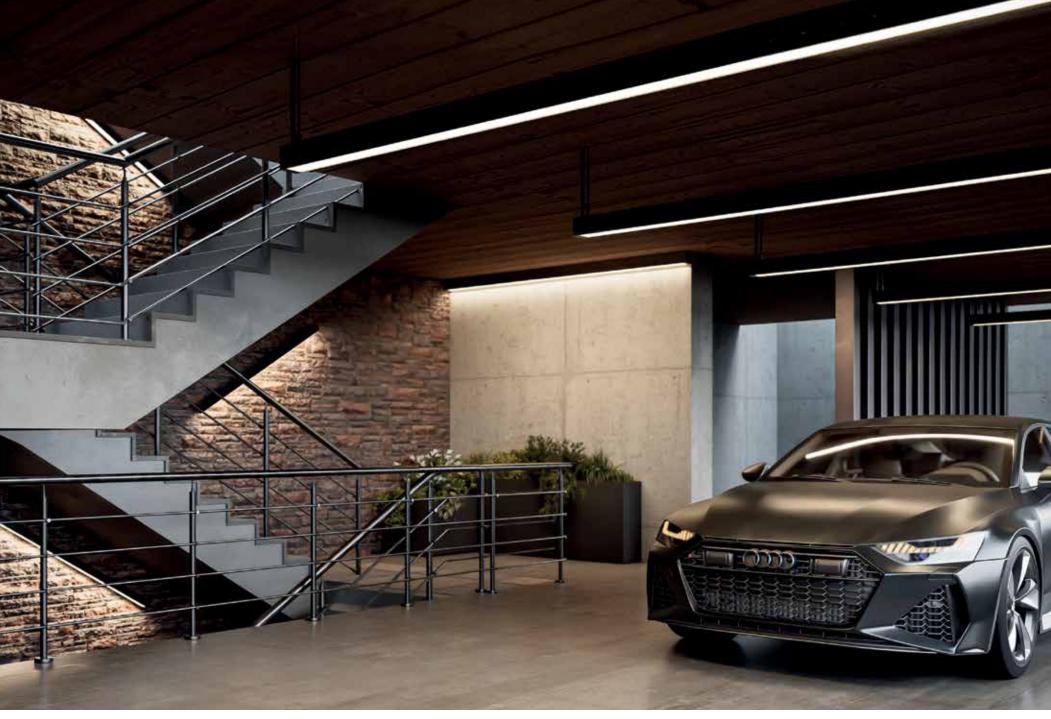

EXTEND 4 Pendant in the carpark combines with EXTEND 2 Wall in the background to enhance private garage spaces.

EXTEND 4 Wall complements special-purpose areas including barbecue nooks.