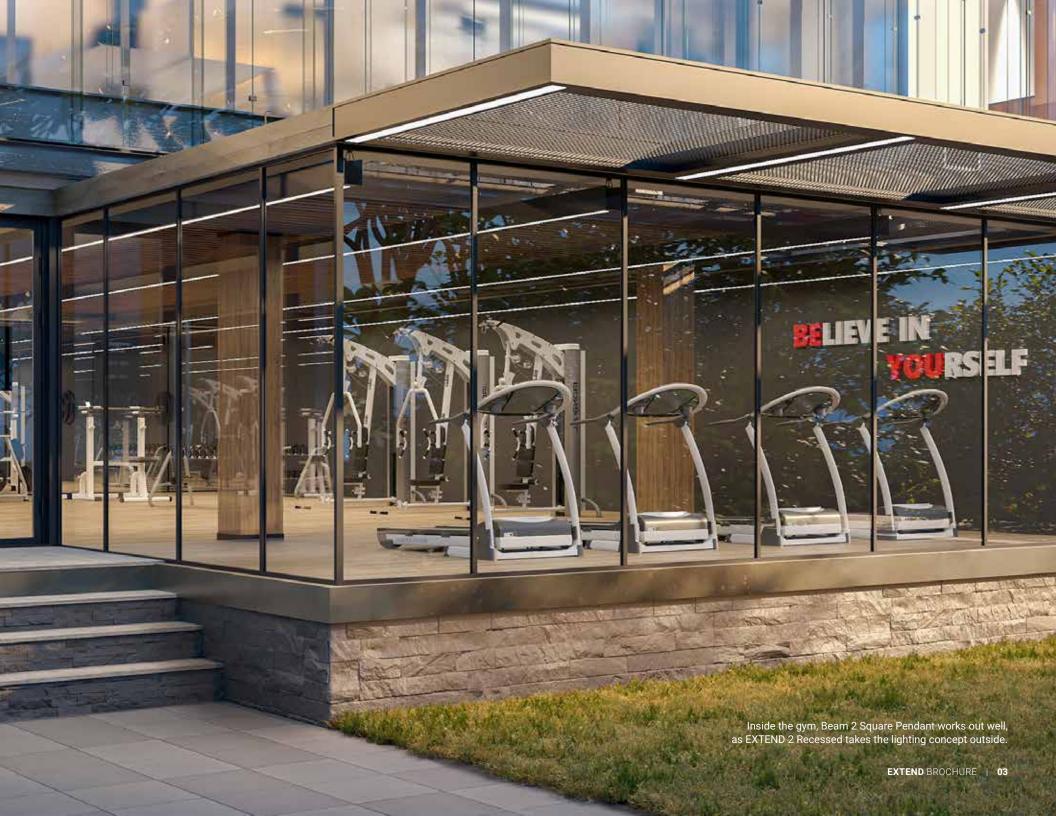

#### **Wet Indoor Environments**

Indoor swimming pools • Subway stations • Gyms • Spas • Indoor garages • Sports complexes, etc.

EXTEND 4 meets the requirements of swimming pool environments.

EXTEND 4 Wall produces subtle glow on façade.