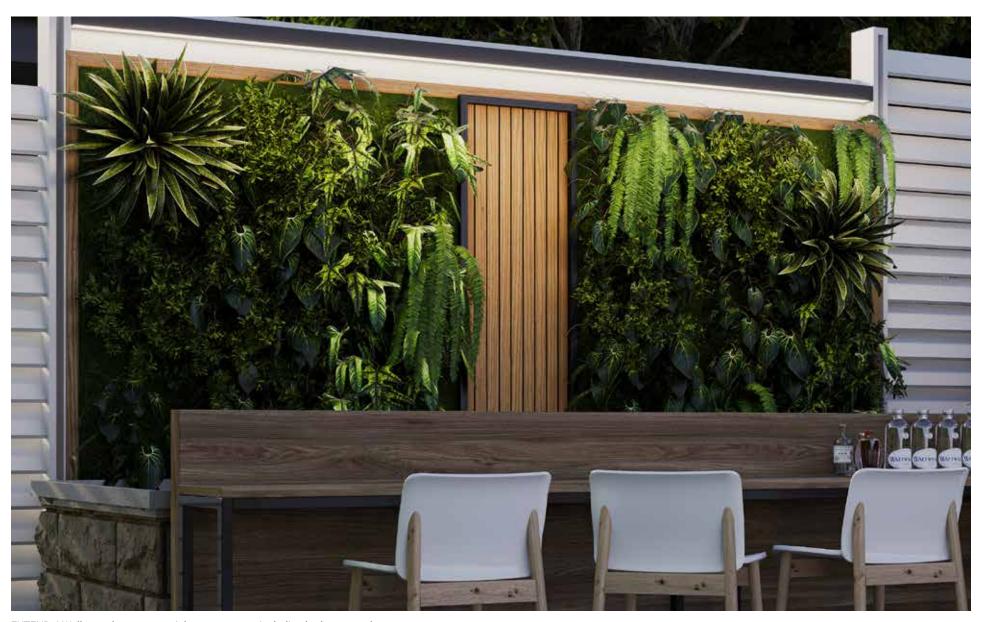

#### **Wet Indoor Environments**

Indoor swimming pools • Subway stations • Gyms • Spas • Indoor garages • Sports complexes, etc.

EXTEND 4 meets the requirements of swimming pool environments.

EXTEND 4 Wall produces subtle glow on façade.