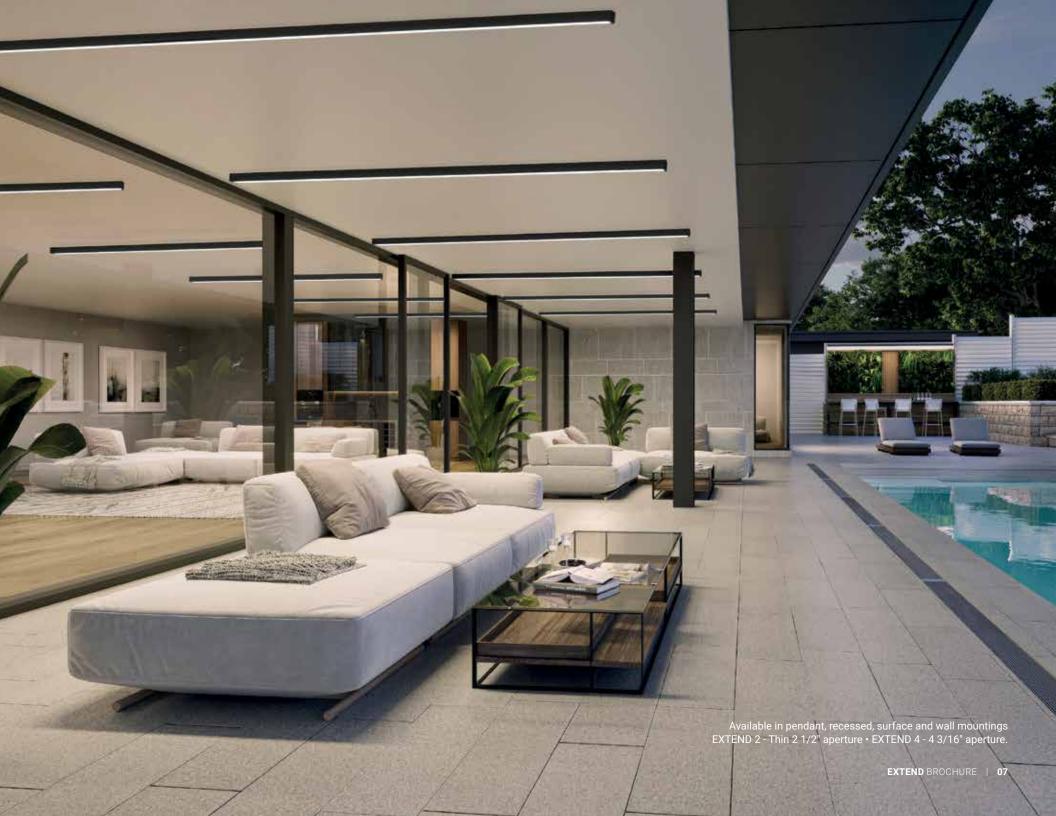

## Weather-resistant lighting design tools

Architectural outdoor luminaires creating graceful lines of light that support visual continuity between interior lighting and outdoor applications. The wide choice of optics allows you to further customize the illuminated environment.

By definition, Extend luminaires support the creation of stunning exterior LED lighting designs, but they also enable the formation of seamless, style-matched transitions from indoor applications to outdoor spaces, namely from Beam 2 Square to Extend 2, and from Beam 4 to Extend 4.